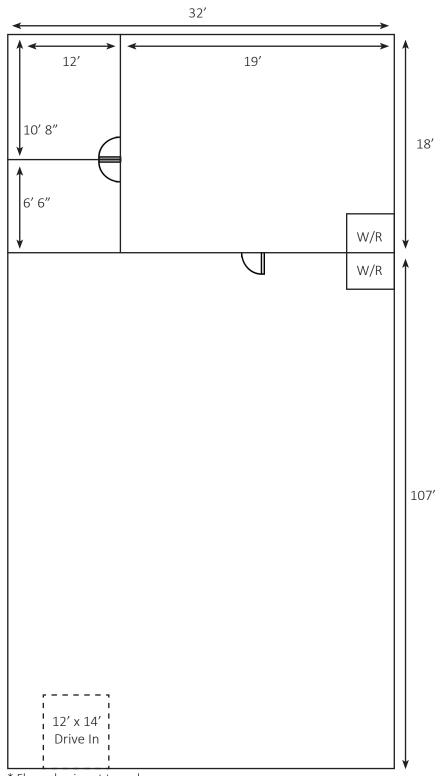

## **Property Features**

4,000 sq.ft. Size: Office: 576 sq.ft. Warehouse: 3,424 sq.ft.

Loading: 1 Drive In (12' x 14') 100 Amp (TBV) Power: 15' 8" Clear Ceiling:

**Asking Rate**: Market Op Costs: \$4.50/sq.ft.

## 16, 666 Goddard Ave NE

\* Floor plan is not to scale