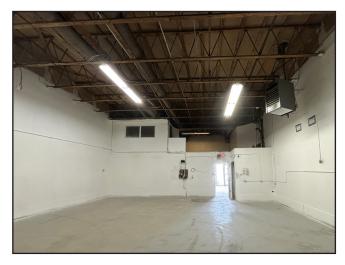

## **Property Features**

4,000 sq.ft. Size: Office: 576 sq.ft. Warehouse: 3,424 sq.ft.

Loading: 1 Drive In (12' x 14') 100 Amp (TBV) Power: 15' 8" Clear Ceiling:

**Asking Rate**: Market Op Costs: \$4.50/sq.ft.