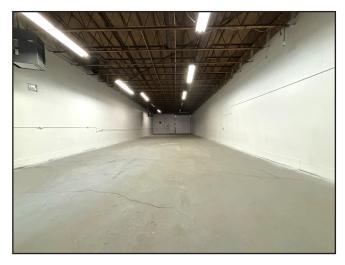

## **Property Features**

4,000 sq.ft. Size: Office: 576 sq.ft. Warehouse: 3,424 sq.ft.

Loading: 1 Drive In (12' x 14') 100 Amp (TBV) Power: 15' 8" Clear Ceiling:

**Asking Rate**: Market Op Costs: \$4.50/sq.ft.