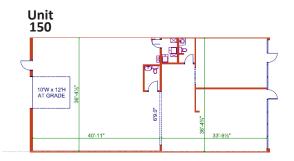

## **Property Features**

**Unit 150:** 2,848 Sq.Ft.

1 Drive-In Loading (10' x 12')

**Unit 250:** 484 Sq.Ft. **Unit 255:** 1,146 Sq.Ft.

Can be combined for a total of 1,630 Sq.ft.

Parking: Ample

**Zoning**: C-COR 3- Commercial Corridor