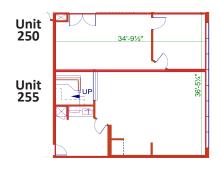

## **Property Features**

**Unit 150:** 2,848 Sq.Ft.

1 Drive-In Loading (10' x 12')

**Unit 250:** 484 Sq.Ft. **Unit 255:** 1,146 Sq.Ft.

Can be combined for a total of 1,630 Sq.ft.

Parking: Ample

**Zoning**: C-COR 3- Commercial Corridor