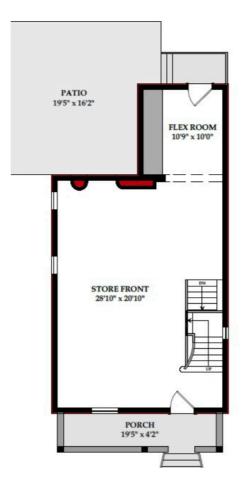

TOTAL SIZE: 2,158 SQ.FT.

MAIN FLOOR: 813 SQ.FT.

SECOND FLOOR: 680 SQ.FT.

LOWER LEVEL: 665 SQ.FT.

ZONING: C-COR2

TAXES: \$13,635.17

\*MEASUREMENTS BASED ON BOMA STANDARDS

**ASKING PRICE:** \$1,059,000