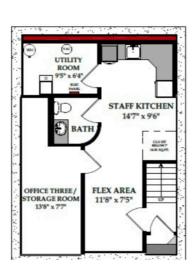

TOTAL SIZE: 2,158 SQ.FT.

MAIN FLOOR: 813 SQ.FT.

SECOND FLOOR: 680 SQ.FT.

LOWER LEVEL: 665 SQ.FT.

ZONING: C-COR2

TAXES: \$13,635.17

\*MEASUREMENTS BASED ON BOMA STANDARDS

**ASKING PRICE:** \$1,059,000