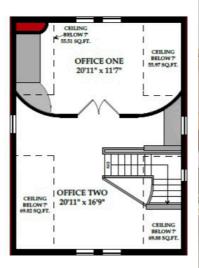

TOTAL SIZE: 2,158 SQ.FT.

MAIN FLOOR: 813 SQ.FT.

SECOND FLOOR: 680 SQ.FT.

LOWER LEVEL: 665 SQ.FT.

ZONING: C-COR2

TAXES: \$13,635.17

\*MEASUREMENTS BASED ON BOMA STANDARDS

**ASKING PRICE:** \$1,059,000