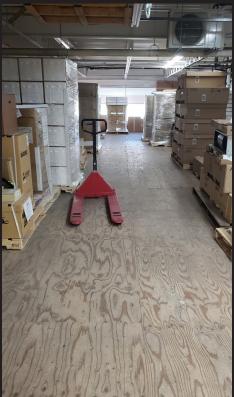

> |            | 740        | 2,028        |
| Total       | 3,027        | 2,754      | 2,463      | 8,244        |
| Taxes:      | \$8,269.07   | \$9,425.94 | \$8,148.11 | \$25,843.12  |
| Condo Fees: | \$580/mth    | \$580/mth  | \$580/mth  |              |
| Power:      | 100 Amp      | 200 Amp    | 100 Amp    |              |
| Loading:    | 12'x 14'Dl   | 12'x 14'DI | 12'x 14'Dl |              |

#### **Property Overview**

- Concrete block building located in Horizon Business Park
- Well maintained 3 bay office/warehouse built in 1981
- New roof, 21' ceilings, 6 assigned parking stalls
- Located 1.5 blocks north of 32 Avenue with quick access to Barlow Trail, McKnight Blvd and 32

  Avenue NE
- Bays may be purchased separately
- Avaiiable July 1, 2024



## PROPERTY PHOTOS













# FLOOR PLAN MAIN



## FLOOR PLAN - MEZZ



## **AREA MAP**



All offices are independently owned and operated, except those marked as indicated at rlp.ca/disclaimer. Not intended to solicit currently listed properties or buyers under contract. The above information is from sources believed reliable, however, no responsibility is assumed for the accuracy of this information. ©2022 Bridgemarq Real Estate Services Manager Limited. All rights reserved.