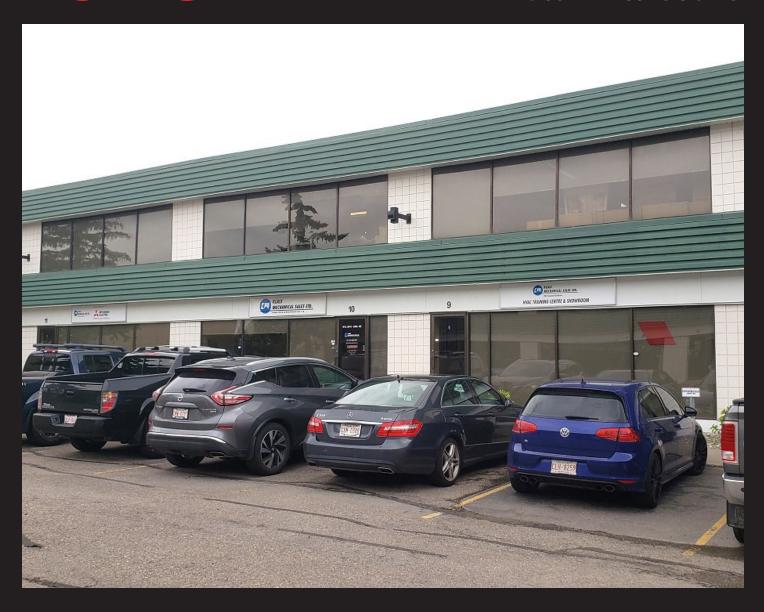

#### **Property Overview**

- Concrete block building located in Horizon Business Park
- Well maintained 3 bay office/warehouse built in 1981
- New roof, 21' ceilings, 6 assigned parking stalls
- Located 1.5 blocks north of 32 Avenue with quick access to Barlow Trail, McKnight Blvd and 32

  Avenue NE
- Bays may be purchased separately
- Avaiiable July 1, 2024