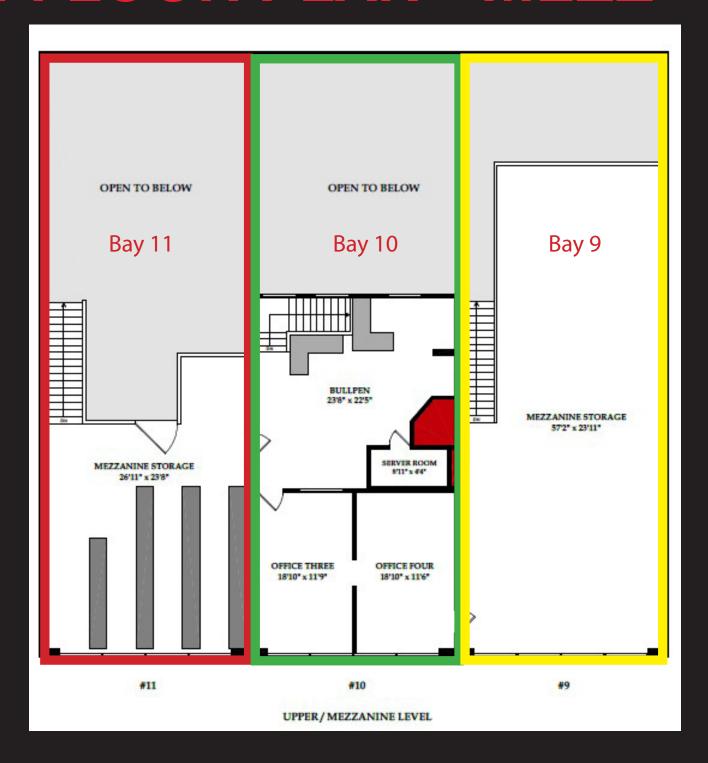

## FLOOR PLAN - MEZZ

#### **Property Details**

**BUILDING SIZE: 8,244** 

|             | <u>Bay 9</u> | Bay 10     | Bay 11     | <u>Total</u> |
|-------------|--------------|------------|------------|--------------|
| Main Office | 985          | 985        |            | 1,970        |
| Mezz Office |              | 985        |            | 985          |
| Warehouse   | 754          | 784        | 1,723      | 3,261        |
| Mezz Storge | <u>1,288</u> |            | 740        | 2,028        |
| Total       | 3,027        | 2,754      | 2,463      | 8,244        |
| Taxes:      | \$8,269.07   | \$9,425.94 | \$8,148.11 | \$25,843.12  |
| Condo Fees: | \$580/mth    | \$580/mth  | \$580/mth  |              |
| Power:      | 100 Amp      | 200 Amp    | 100 Amp    |              |
| Loading:    | 12'x 14'Dl   | 12'x 14'DI | 12'x 14'Dl |              |