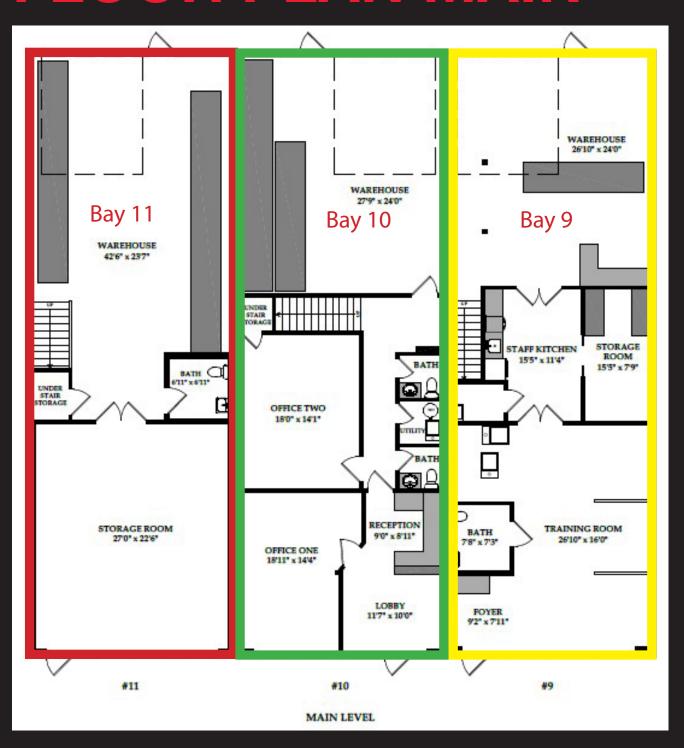

| 2,028        |
| Total       | 3,027        | 2,754      | 2,463      | 8,244        |
| Taxes:      | \$8,269.07   | \$9,425.94 | \$8,148.11 | \$25,843.12  |
| Condo Fees: | \$580/mth    | \$580/mth  | \$580/mth  |              |
| Power:      | 100 Amp      | 200 Amp    | 100 Amp    |              |
| Loading:    | 12'x 14'Dl   | 12'x 14'DI | 12'x 14'Dl |              |

#### **Property Overview**

- Concrete block building located in Horizon Business Park
- Well maintained 3 bay office/warehouse built in 1981
- New roof, 21' ceilings, 6 assigned parking stalls
- Located 1.5 blocks north of 32 Avenue with quick access to Barlow Trail, McKnight Blvd and 32

  Avenue NE
- Bays may be purchased separately
- Avaiiable July 1, 2024



## PROPERTY PHOTOS













# FLOOR PLAN MAIN



## FLOOR PLAN - MEZZ



## **AREA MAP**



All offices are independently owned and operated, except those marked as indicated at rlp.ca/disclaimer. Not intended to solicit currently listed properties or buyers under contract. The above information is from sources believed reliable, however, no responsibility is assumed for the accuracy of this information. ©2022 Bridgemarq Real Estate Services Manager Limited. All rights reserved.