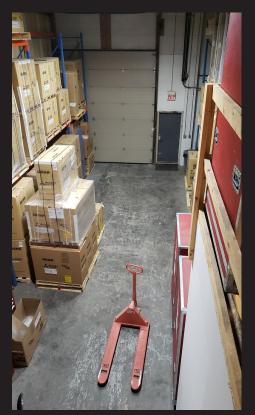

/u> |            | 740        | 2,028        |
| Total       | 3,027        | 2,754      | 2,463      | 8,244        |
| Taxes:      | \$8,269.07   | \$9,425.94 | \$8,148.11 | \$25,843.12  |
| Condo Fees: | \$580/mth    | \$580/mth  | \$580/mth  |              |
| Power:      | 100 Amp      | 200 Amp    | 100 Amp    |              |
| Loading:    | 12'x 14'Dl   | 12'x 14'DI | 12'x 14'Dl |              |

#### **Property Overview**

- Concrete block building located in Horizon Business Park
- Well maintained 3 bay office/warehouse built in 1981
- New roof, 21' ceilings, 6 assigned parking stalls
- Located 1.5 blocks north of 32 Avenue with quick access to Barlow Trail, McKnight Blvd and 32

  Avenue NE
- Bays may be purchased separately
- Avaiiable July 1, 2024



## PROPERTY PHOTOS













# FLOOR PLAN MAIN



## FLOOR PLAN - MEZZ



## **AREA MAP**



All offices are independently owned and operated, except those marked as indicated at rlp.ca/disclaimer. Not intended to solicit currently listed properties or buyers under contract. The above information is from sources believed reliable, however, no responsibility is assumed for the accuracy of this information. ©2022 Bridgemarq Real Estate Services Manager Limited. All rights reserved.