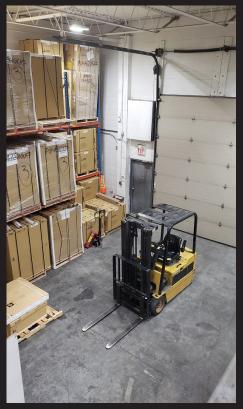

|            | 740        | 2,028        |
| Total       | 3,027        | 2,754      | 2,463      | 8,244        |
| Taxes:      | \$8,269.07   | \$9,425.94 | \$8,148.11 | \$25,843.12  |
| Condo Fees: | \$580/mth    | \$580/mth  | \$580/mth  |              |
| Power:      | 100 Amp      | 200 Amp    | 100 Amp    |              |
| Loading:    | 12'x 14'Dl   | 12'x 14'DI | 12'x 14'Dl |              |

#### **Property Overview**

- Concrete block building located in Horizon Business Park
- Well maintained 3 bay office/warehouse built in 1981
- New roof, 21' ceilings, 6 assigned parking stalls
- Located 1.5 blocks north of 32 Avenue with quick access to Barlow Trail, McKnight Blvd and 32

  Avenue NE
- Bays may be purchased separately
- Avaiiable July 1, 2024



## PROPERTY PHOTOS













# FLOOR PLAN MAIN



## FLOOR PLAN - MEZZ



## **AREA MAP**



All offices are independently owned and operated, except those marked as indicated at rlp.ca/disclaimer. Not intended to solicit currently listed properties or buyers under contract. The above information is from sources believed reliable, however, no responsibility is assumed for the accuracy of this information. ©2022 Bridgemarq Real Estate Services Manager Limited. All rights reserved.