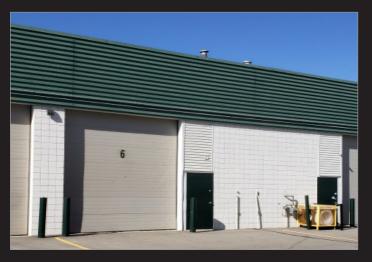

#### **Property Overview**

■ Total Size: 2,010 sq. ft.

Office Main: 407 sq. ft.

Warehouse: 1,196 sq. ft.

Mezzanine: 407 sg. ft.

Loading: 1 - 12' x 14' Drive-in Door

Power: 100 Amp

Ceiling Height: 21

# PROPERTY PHOTOS