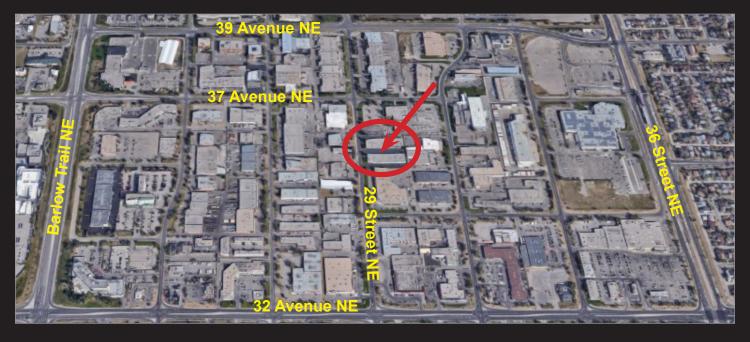

### **BAY 6, 3610 - 29 STREET NE**

CALGARY, AB

Julie Stefan, Associate 403-804-1399 | jstefan@royallepagecommercial.com

Royal LePage® Solutions, Brokerage 205, 264 Midpark Way SE, Calgary, AB Independently Owned & Operated

#### **Property Features**

- Office/Warehouse
- Located in Horizon Business Park
- Reception, office, 2 washroom and warehouse
- Close proximity to Barlow Trail, 32 Avenue and McKnight Blvd