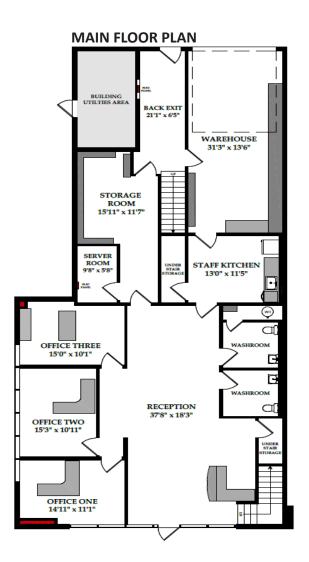

## **Property Features**

Size: 4,385 sq.ft. Main Floor Office: 2,499 sq.ft. **Second Floor Office**: 1,707 sq.ft. Warehouse: 179 sq.ft.

Zoning: I-G

Loading: 1 Drive In

Power: **TBV** 

**Asking Price:** \$889,900.00