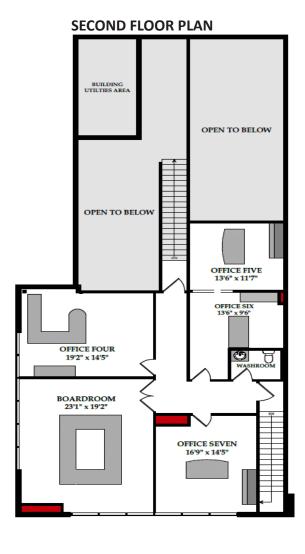

## **Property Features**

Size: 4,385 sq.ft. Main Floor Office: 2,499 sq.ft. **Second Floor Office**: 1,707 sq.ft. Warehouse: 179 sq.ft.

Zoning: I-G

Loading: 1 Drive In

Power: **TBV** 

**Asking Price:** \$889,900.00