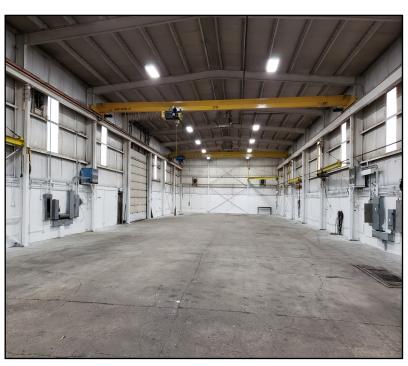

#### Additional Features:

- Freestanding building in Foothills Industrial area
- Fenced yard
- Make up air
- Heavy power
- Two Cranes with 16' hook height: 1 x 7.5 Ton

1 x 3 Ton

- Reception area, 7 offices, lunchroom
- New LED Lighting
- Great location with easy access to all major routes