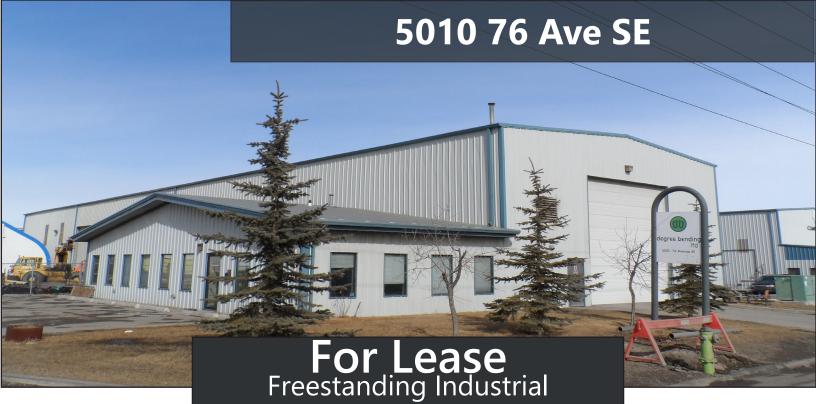

#### **Property Features**

 Size:
 13,256 sq.ft.

 Office:
 2,349 sq.ft.

 Warehouse:
 10,907 sq.ft.

**Loading**: 1- 20 ' x 20' Drive In

1-18' x 18' Drive In

**Power**: 600 Amp, 208 Volt, 3 Phase (TBV)

**Zoning**: I-G Industrial General

**Asking Rate**: Market **Op Costs**: \$5.90/sq.ft.

**Possession:** July 1, 2025

#### Additional Features:

- Freestanding building in Foothills Industrial area
- Fenced yard
- Make up air
- Heavy power
- Two Cranes with 16' hook height: 1 x 7.5 Ton

1 x 3 Ton

- Reception area, 7 offices, lunchroom
- New LED Lighting
- Great location with easy access to all major routes

**Mike Blayney -** Associate Broker mike@cmsrealestateltd.com 403-969-7355



# 5010 76 Avenue SE

### Floor Plan







**Mike Blayney -** Associate Broker mike@cmsrealestateltd