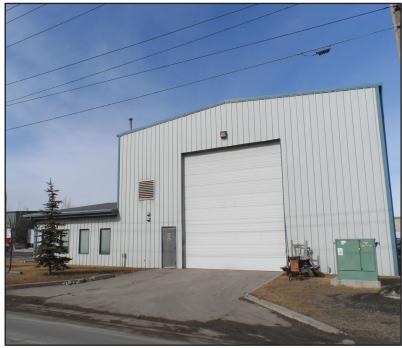

#### **Property Features**

 Size:
 13,256 sq.ft.

 Office:
 2,349 sq.ft.

 Warehouse:
 10,907 sq.ft.

**Loading**: 1- 20 ' x 20' Drive In

1-18' x 18' Drive In

**Power**: 600 Amp, 208 Volt, 3 Phase (TBV)

**Zoning**: I-G Industrial General

#### Additional Features:

- Freestanding building in Foothills Industrial area
- Fenced yard
- Make up air
- Heavy power
- Two Cranes with 16' hook height: 1 x 7.5 Ton

1 x 3 Ton

- Reception area, 7 offices, lunchroom
- New LED Lighting
- Great location with easy access to all major routes