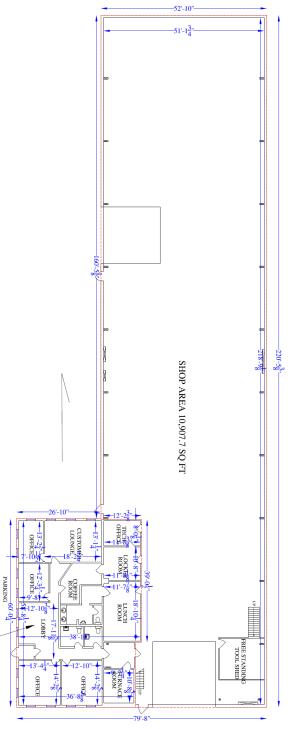

#### **Property Features**

 Size:
 13,256 sq.ft.

 Office:
 2,349 sq.ft.

 Warehouse:
 10,907 sq.ft.

**Loading**: 1- 20 ' x 20' Drive In

1-18' x 18' Drive In

**Power**: 600 Amp, 208 Volt, 3 Phase (TBV)

**Zoning**: I-G Industrial General

### Floor Plan

**Mike Blayney -** Associate Broker mike@cmsrealestateltd.com 403-969-7355