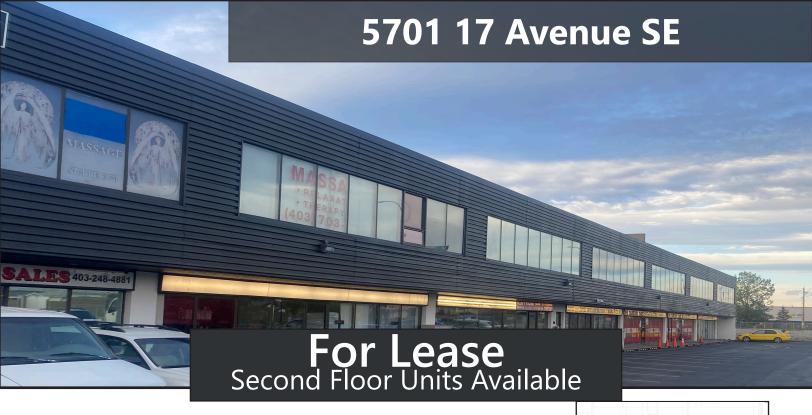

## **Property Features**

**Unit 250:** 484 Sq.Ft. **Unit 255:** 1,146 Sq.Ft.

Can be combined for a total of 1,630 Sq.ft.

Parking: Ample

**Zoning**: C-COR 3- Commercial Corridor

Permitted uses such as: Artist's Studio, Fitness Centre,

Instructional Facility and Office

**Asking Rate**: Market **Op Costs**: \$9.00/Sq.Ft.

Utilities included

Fascia Sign: \$50.00/month/side

**Possession:** Immediate

**Location**: Located on International Avenue near BRT and major

arteries

34'-9%'s

Unit 250

Unit 255

**Mike Blayney -** Associate Broker mike@cmsrealestateltd.com 403-969-7355