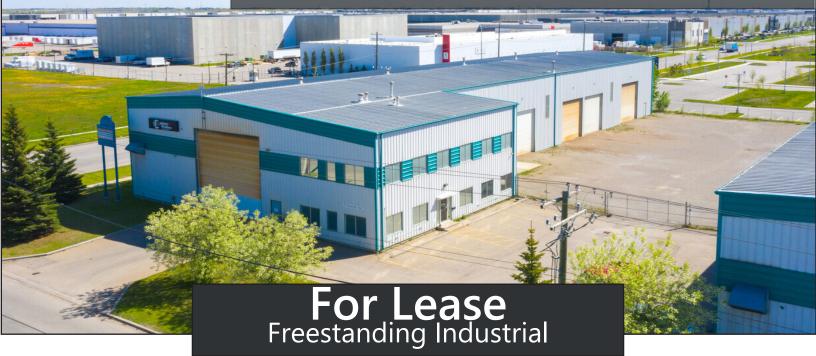

# 7712 56 Street SE

#### **Property Features**

| Size:      | 18,120 sq.ft. +/-            |
|------------|------------------------------|
| Office:    | 3,000 sq.ft. +/-             |
| Warehouse: | 15,120 sq.ft. +/-            |
| Lot Size:  | 1.16 Acres +/-               |
| Loading:   | Six 20' x 20 Drive In        |
|            | One 24' x 24' Drive In       |
| Power:     | 1,000 Amp, 3 Phase, 208 Volt |
| Zoning:    | I-G Industrial General       |
|            |                              |
|            |                              |

#### Features:

- Freestanding manufacturing building in Great Plains industrial area
- Heavy power, sump in floor and air makeup system
- Shop has drive through capabilities, with an entrance on 76 Avenue
- Two ten ton bridge cranes with 10 ton hoists, one ten ton bridge with 5 ton hoist and one five ton bridge with 5 ton hoist
- Great location, corner lot with exposure and close to major routes
- Fenced yard
- New LED lighting throughout