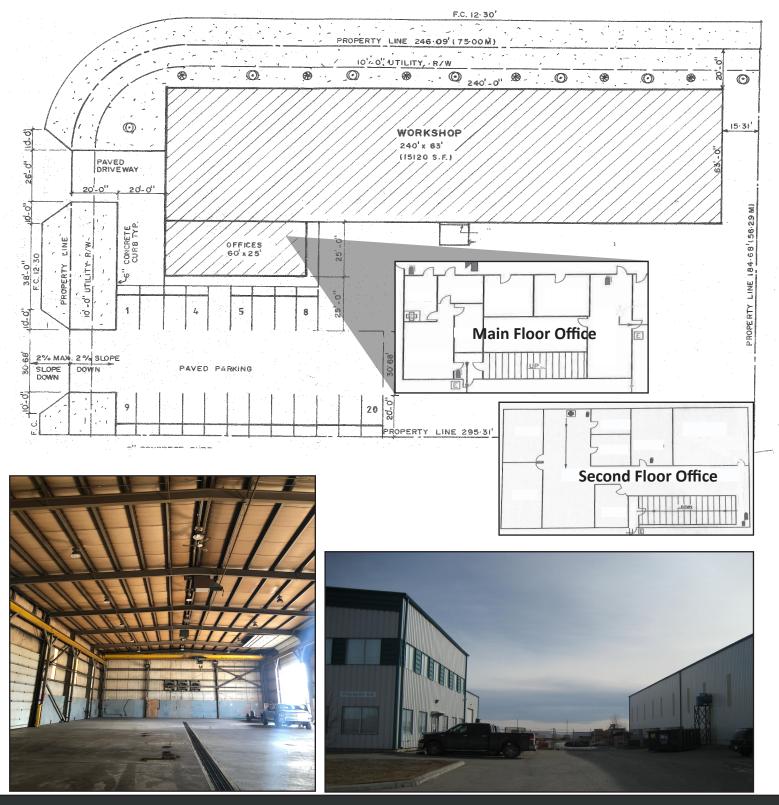

## **Floor Plan**

#### **Property Features**

| Size:      | 18,120 sq.ft. +/-            |
|------------|------------------------------|
| Office:    | 3,000 sq.ft. +/-             |
| Warehouse: | 15,120 sq.ft. +/-            |
| Lot Size:  | 1.16 Acres +/-               |
| Loading:   | Six 20' x 20 Drive In        |
|            | One 24' x 24' Drive In       |
| Power:     | 1,000 Amp, 3 Phase, 208 Volt |
| Zoning:    | I-G Industrial General       |
|            |                              |
|            |                              |

#### Features:

- Freestanding manufacturing building in Great Plains industrial area
- Heavy power, sump in floor and air makeup system
- Shop has drive through capabilities, with an entrance on 76 Avenue
- Two ten ton bridge cranes with 10 ton hoists, one ten ton bridge with 5 ton hoist and one five ton bridge with 5 ton hoist
- Great location, corner lot with exposure and close to major routes
- Fenced yard
- New LED lighting throughout