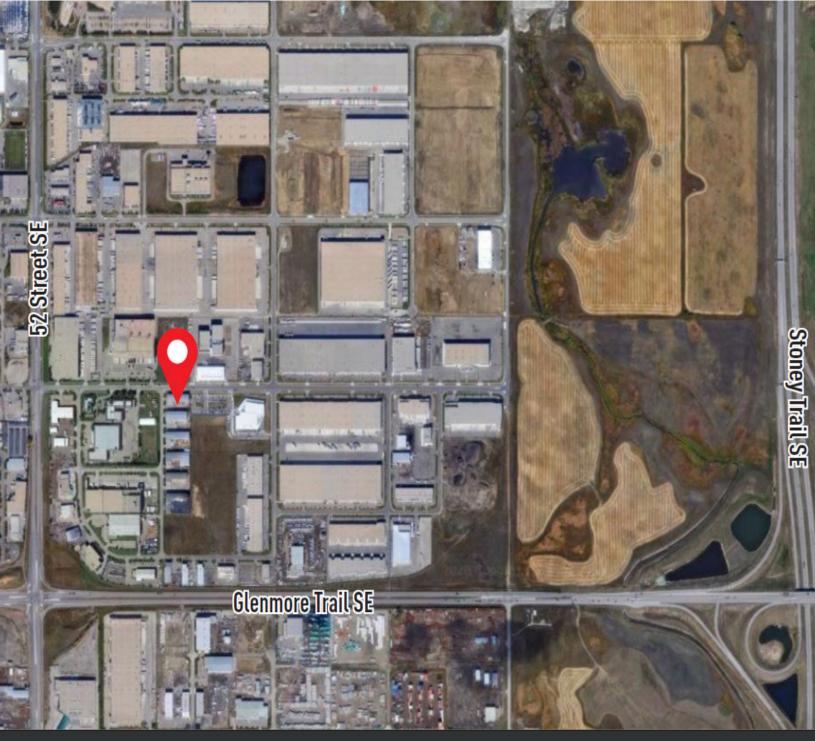

### Location

#### Features:

- Freestanding manufacturing building in Great Plains industrial area
- Heavy power, sump in floor and air makeup system
- Shop has drive through capabilities, with an entrance on 76 Avenue
- Two ten ton bridge cranes with 10 ton hoists, one ten ton bridge with 5 ton hoist and one five ton bridge with 5 ton hoist
- Great location, corner lot with exposure and close to major routes
- Fenced yard
- New LED lighting throughout