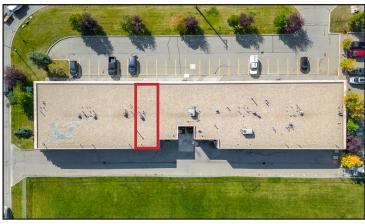

# 32, 2110 41 Avenue NE

### **Property Features**

- **Size**: 1,240 sq.ft. ± 510 sq.ft. office ± 730 sq.ft. warehouse
- Loading:
   1 Drive In (10' x 10')

   Power:
   100 Amp

   Ceiling:
   16'
- Asking Price:\$389,000.00Taxes:\$7,400.38 (2024)Condo Fees:\$399.36/month
- Location: North Airways- Easy access to major routes such as: McKnight Blvd, Barlow Trail, 32nd Ave, and Deerfoot Trail