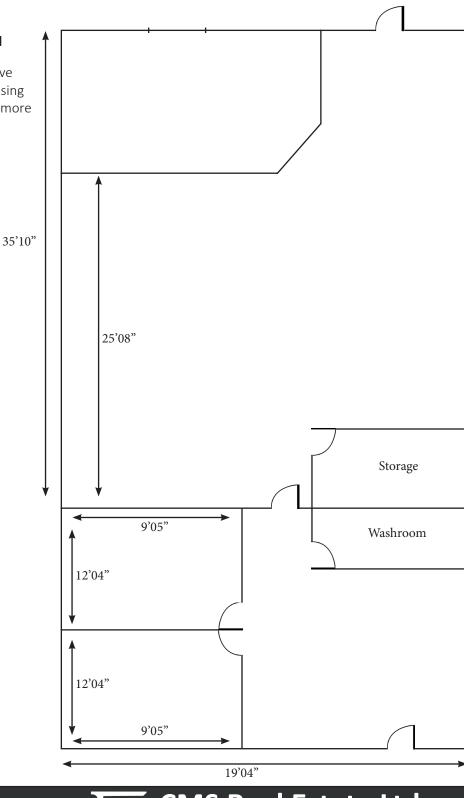

#### MAIN FLOOR PLAN

Note: the seller can remove the t-bar ceiling and demising wall in the back to create more traditional warehouse