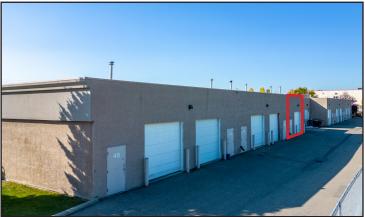

# 32, 2110 41 Avenue NE

### **Property Features**

- **Size**: 1,240 sq.ft. ± 510 sq.ft. office ± 730 sq.ft. warehouse
- Loading:
   1 Drive In (10' x 10')

   Power:
   100 Amp

   Ceiling:
   16'
- Asking Price:\$389,000.00Taxes:\$7,400.38 (2024)Condo Fees:\$399.36/month
- Location: North Airways- Easy access to major routes such as: McKnight Blvd, Barlow Trail, 32nd Ave, and Deerfoot Trail