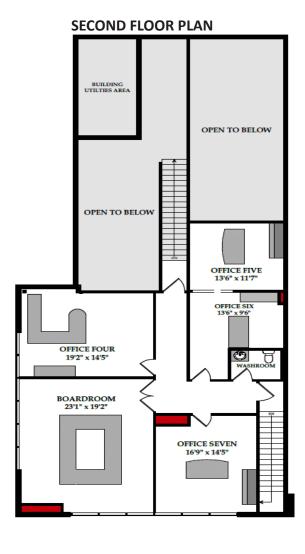

## **Property Features**

Size:4,385 sq.ft.Main Floor Office:2,499 sq.ft.Second Floor Office:1,707 sq.ft.Warehouse:179 sq.ft.

**Zoning:** I-G

**Loading**: 1 Drive In

Power: TBV

**Asking Price**: \$899,900.00