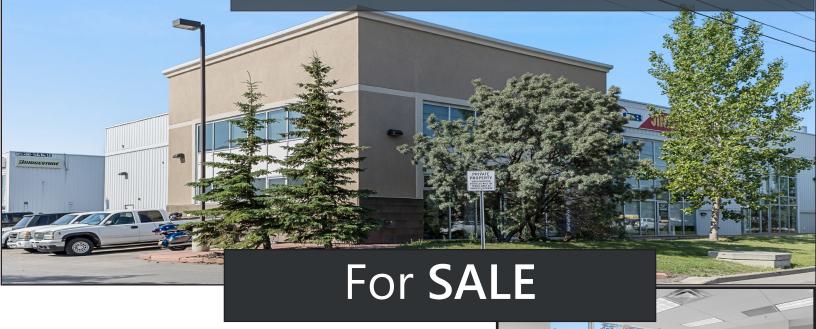

## 1010, 4385 104 Ave SE

## **Property Features**

Size:4,385 sq.ft.Main Floor Office:2,499 sq.ft.Second Floor Office:1,707 sq.ft.Warehouse:179 sq.ft.

**Zoning:** I-G

**Loading**: 1 Drive In

Power: TBV

**Asking Price**: \$899,900.00