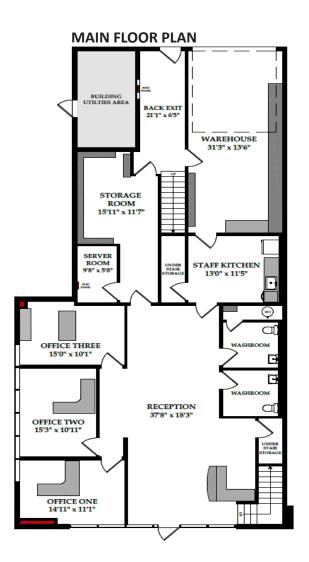

## **Property Features**

Size:4,385 sq.ft.Main Floor Office:2,499 sq.ft.Second Floor Office:1,707 sq.ft.Warehouse:179 sq.ft.

**Zoning:** I-G

**Loading**: 1 Drive In

Power: TBV

**Asking Price**: \$899,900.00