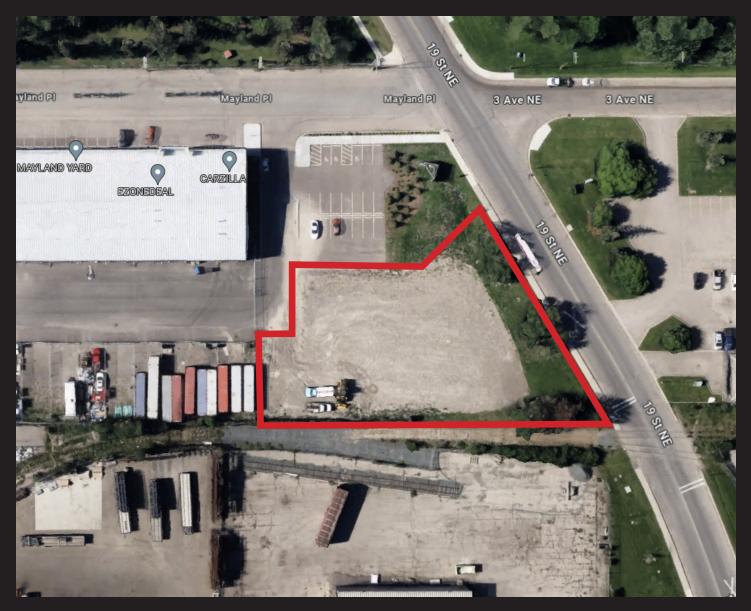

### 259 MAYLAND PLACE NE

CALGARY, AB

Julie Stefan, Associate 403-804-1399 | jstefan@royallepagecommercial.com

Royal LePag® Solutions, Brokerage 205, 264 Midpark Way SE, Calgary, AB Independently Owned & Operated John Hamilton, Associate 403-815-9041 | hamilton.calgary49@gmail.com

### **\$1,090,000** Property Overview

- .75 Acre development site ideal for owner/user Build-to-Suit up to 20,000 SF building
- Excellent access to Barlow Trail, Deerfoot Trail, Memorial Drive and Highway 1
- Minutes away from shopping centres, major big box retailers and restaurants
- Bus stop adjacent to the building with the Barlow LRT just 3 minutes away
- Site has over \$100,000 in site improvements

#### **Property Features**

| District: | Mayland                  | Site Size: | .75 Acres   |
|-----------|--------------------------|------------|-------------|
| Zoning:   | I-G (Industrial General) | Taxes:     | \$20,165.33 |
| Legal:    | Condominium Plan         | Available: | Immediately |
|           | 2010221 Unit 12          |            |             |