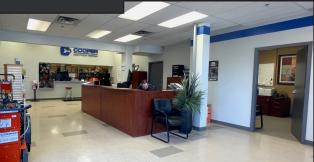

#### **Property Features**

Size:15,500 sq.ft.Main Floor Office:2,018 sq.ft.Second Floor Office:1,059 sq.ft.Warehouse:12,423 sq.ft.Yard:17,450 sq.ft.

**Zoning:** IB-1

**Loading**: 3 Drive-In Doors (14' x 14')

**Power**: 400 Amp **Ceiling**: 21' clear

**Features**: Wash bay area

Charging area

Sump

**Location**: Kings Heights- Airdrie

Easy access to QEII and Stoney Trail

**Asking Price:** Market

**Taxes:** \$34,056.62 (2023)