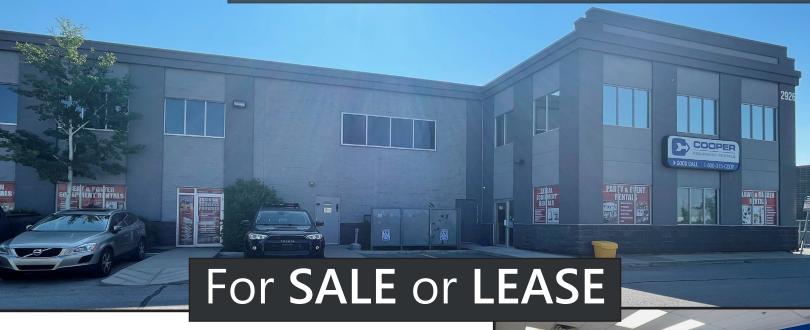

## 104, 2926 Kingsview Blvd SE

#### **Property Features**

Size:15,500 sq.ft.Main Floor Office:2,018 sq.ft.Second Floor Office:1,059 sq.ft.Warehouse:12,423 sq.ft.Yard:17,450 sq.ft.

**Zoning:** IB-1

**Loading**: 3 Drive-In Doors (14' x 14')

**Power**: 400 Amp **Ceiling**: 21' clear

**Features**: Wash bay area

Charging area

Sump

**Location**: Kings Heights- Airdrie

Easy access to QEII and Stoney Trail

**Asking Price:** Market

**Taxes:** \$34,056.62 (2023)