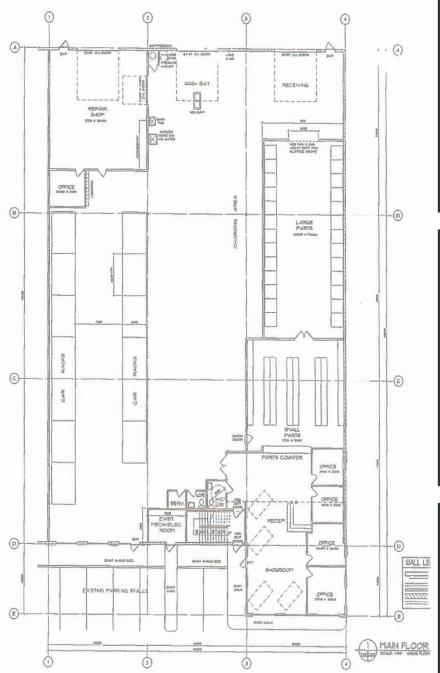

#### **Property Features**

Size:15,500 sq.ft.Main Floor Office:2,018 sq.ft.Second Floor Office:1,059 sq.ft.Warehouse:12,423 sq.ft.Yard:17,450 sq.ft.

**Zoning:** IB-1

**Loading**: 3 Drive-In Doors (14' x 14')

**Power**: 400 Amp **Ceiling**: 21' clear

**Features**: Wash bay area

Charging area

Sump

**Location**: Kings Heights- Airdrie

Easy access to QEII and Stoney Trail

**Asking Price:** Market

**Taxes:** \$34,056.62 (2023)