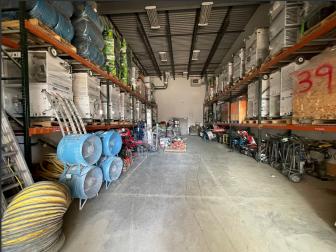

#### **Property Features**

Size:15,500 sq.ft.Main Floor Office:2,018 sq.ft.Second Floor Office:1,059 sq.ft.Warehouse:12,423 sq.ft.Yard:17,450 sq.ft.

**Zoning:** IB-1

**Loading**: 3 Drive-In Doors (14' x 14')