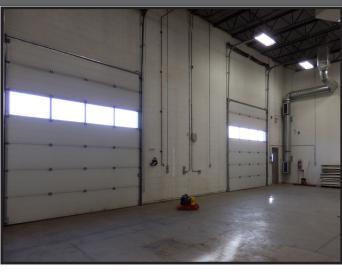

#### **Property Features**

Size:15,500 sq.ft.Main Floor Office:2,018 sq.ft.Second Floor Office:1,059 sq.ft.Warehouse:12,423 sq.ft.Yard:17,450 sq.ft.

**Zoning:** IB-1

**Loading**: 3 Drive-In Doors (14' x 14')

**Power**: 400 Amp **Ceiling**: 21' clear

**Features**: Wash bay area

Charging area

Sump

**Location**: Kings Heights- Airdrie

Easy access to QEII and Stoney Trail

**Asking Price:** Market

**Taxes:** \$34,056.62 (2023)