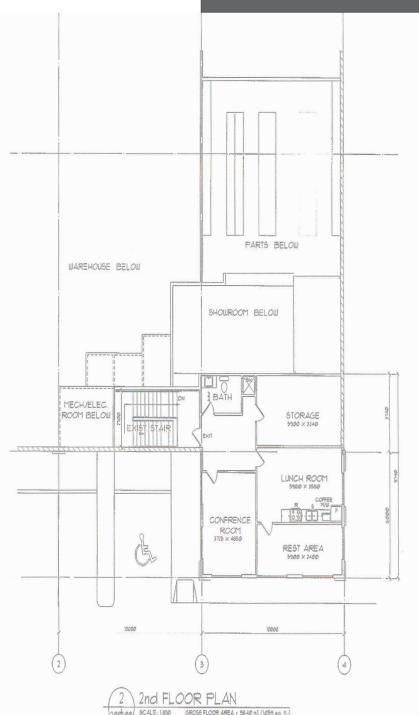

#### **Property Features**

Size:15,500 sq.ft.Main Floor Office:2,018 sq.ft.Second Floor Office:1,059 sq.ft.Warehouse:12,423 sq.ft.Yard:17,450 sq.ft.

**Zoning:** IB-1

**Loading**: 3 Drive-In Doors (14' x 14')