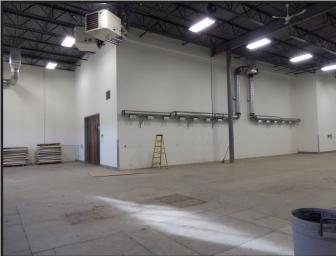

#### **Property Features**

Size:15,500 sq.ft.Main Floor Office:2,018 sq.ft.Second Floor Office:1,059 sq.ft.Warehouse:12,423 sq.ft.Yard:17,450 sq.ft.

**Zoning:** IB-1

**Loading**: 3 Drive-In Doors (14' x 14')

**Power**: 400 Amp **Ceiling**: 21' clear

**Features**: Wash bay area

Charging area

Sump

**Location**: Kings Heights- Airdrie

Easy access to QEII and Stoney Trail

**Asking Price:** Market

**Taxes:** \$34,056.62 (2023)