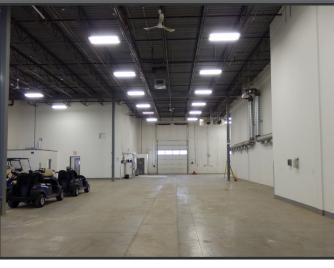

#### **Property Features**

Size:15,500 sq.ft.Main Floor Office:2,018 sq.ft.Second Floor Office:1,059 sq.ft.Warehouse:12,423 sq.ft.Yard:17,450 sq.ft.

**Zoning:** IB-1

**Loading**: 3 Drive-In Doors (14' x 14')

**Power**: 400 Amp **Ceiling**: 21' clear

**Features**: Wash bay area

Charging area

Sump

**Location**: Kings Heights- Airdrie

Easy access to QEII and Stoney Trail

**Asking Price:** Market

**Taxes:** \$34,056.62 (2023)