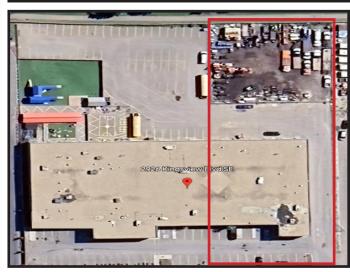

#### **Property Features**

Size:15,500 sq.ft.Main Floor Office:2,018 sq.ft.Second Floor Office:1,059 sq.ft.Warehouse:12,423 sq.ft.Yard:17,450 sq.ft.

**Zoning:** IB-1

**Loading**: 3 Drive-In Doors (14' x 14')

**Power**: 400 Amp **Ceiling**: 21' clear

**Features**: Wash bay area

Charging area

Sump

**Location**: Kings Heights- Airdrie

Easy access to QEII and Stoney Trail

**Asking Price:** Market

**Taxes:** \$34,056.62 (2023)