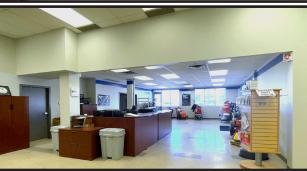

#### **Property Features**

Size:15,500 sq.ft.Main Floor Office:2,018 sq.ft.Second Floor Office:1,059 sq.ft.Warehouse:12,423 sq.ft.Yard:17,450 sq.ft.

**Zoning:** IB-1

**Loading**: 3 Drive-In Doors (14' x 14')

**Power**: 400 Amp **Ceiling**: 21' clear

**Features**: Wash bay area

Charging area

Sump

**Location**: Kings Heights- Airdrie

Easy access to QEII and Stoney Trail

**Asking Price:** Market

**Taxes:** \$34,056.62 (2023)