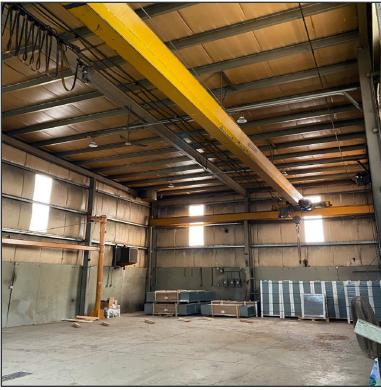

## **Photos**

**Mike Blayney -** Associate Broker mike@cmsrealestateltd.com 403-969-7355

#### **Property Features**

 Size:
 17,800 sq.ft.

 Office:
 1,620 sq.ft.

 Warehouse:
 16,180 sq.ft.

**Loading**: 1 Drive in - 20' x 20'

1 Drive in- 8' x 8'

2 Drive in- 18' x 18'

**Ceiling**: 24' Clear (18' under hook) **Power**: 1,200 Amp, 208 Volt, 3 Phase

**Crane**: 1 x 5 Ton

1 x 7 Ton

1 x 10 Ton

**Zoning**: I-G Industrial General

Asking Rate: Market

**Op Costs**: \$3.83/sq.ft. est.

Possession: September 1, 2025

#### Features:

- Clear span shop with multiple overhead cranes
- Heavy power
- Freestanding building
- Ideal for fabrication
- Make up air
- LED Lighting in shop

**Mike Blayney -** Associate Broker mike@cmsrealestateltd.com 403-969-7355