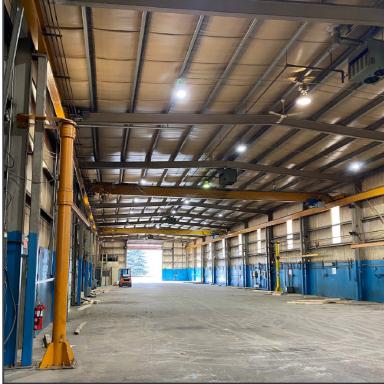

## **Photos**

**Mike Blayney -** Associate Broker mike@cmsrealestateltd.com 403-969-7355

#### **Property Features**

 Size:
 17,800 sq.ft.

 Office:
 1,620 sq.ft.

 Warehouse:
 16,180 sq.ft.

**Loading**: 1 Drive in - 20' x 20'

1 Drive in- 8' x 8'

2 Drive in- 18' x 18'

**Ceiling**: 24' Clear (18' under hook) **Power**: 1,200 Amp, 208 Volt, 3 Phase

**Crane**: 1 x 5 Ton

1 x 7 Ton

1 x 10 Ton

**Zoning**: I-G Industrial General

Asking Rate: Market

**Op Costs**: \$3.83/sq.ft. est.

Possession: September 1, 2025

#### Features:

- Clear span shop with multiple overhead cranes
- Heavy power
- Freestanding building
- Ideal for fabrication
- Make up air
- LED Lighting in shop

**Mike Blayney -** Associate Broker mike@cmsrealestateltd.com 403-969-7355