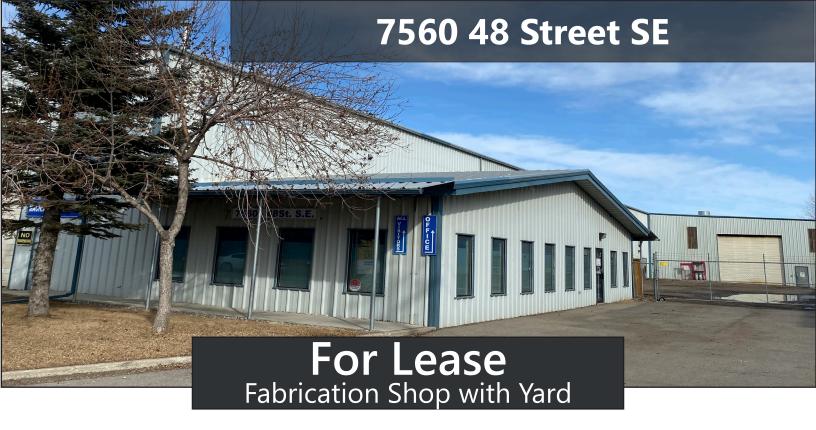

# **7560 48 Street SE**

#### **Property Features**

 Size:
 17,800 sq.ft.

 Office:
 1,620 sq.ft.

 Warehouse:
 16,180 sq.ft.

**Loading**: 1 Drive in - 20' x 20'

1 Drive in- 8' x 8'

2 Drive in- 18' x 18'

**Ceiling**: 24' Clear (18' under hook) **Power**: 1,200 Amp, 208 Volt, 3 Phase

**Crane**: 1 x 5 Ton

1 x 7 Ton

1 x 10 Ton

**Zoning**: I-G Industrial General

Asking Rate: Market

**Op Costs**: \$3.83/sq.ft. est.

Possession: September 1, 2025

#### Features:

- Clear span shop with multiple overhead cranes
- Heavy power
- Freestanding building
- Ideal for fabrication
- Make up air
- LED Lighting in shop

**Mike Blayney -** Associate Broker mike@cmsrealestateltd.com 403-969-7355