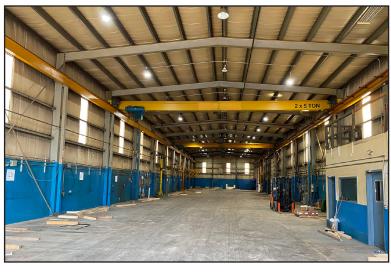

## **Photos**

**Mike Blayney -** Associate Broker mike@cmsrealestateltd.com 403-969-7355

#### **Property Features**

 Size:
 17,800 sq.ft.

 Office:
 1,620 sq.ft.

 Warehouse:
 16,180 sq.ft.

**Loading**: 1 Drive in - 20' x 20'

1 Drive in- 8' x 8'

2 Drive in- 18' x 18'

**Ceiling**: 24' Clear (18' under hook) **Power**: 1,200 Amp, 208 Volt, 3 Phase

**Crane**: 1 x 5 Ton

1 x 7 Ton

1 x 10 Ton

**Zoning**: I-G Industrial General

Asking Rate: Market

**Op Costs**: \$3.83/sq.ft. est.

Possession: September 1, 2025

#### Features:

- Clear span shop with multiple overhead cranes
- Heavy power
- Freestanding building
- Ideal for fabrication
- Make up air
- LED Lighting in shop

**Mike Blayney -** Associate Broker mike@cmsrealestateltd.com 403-969-7355