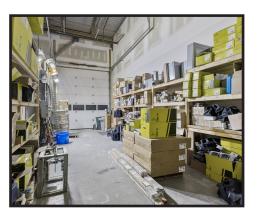

## **Property Features**

Total Size: 4,385 sq.ft. Main Floor Office: 1,882 sq.ft. Warehouse: 796 sq.ft. **Second Floor Office**: 1,707 sq.ft.

Zoning: I-G

Loading: 1 Drive In

Power: **TBV** 

**Asking Price:** \$889,900.00