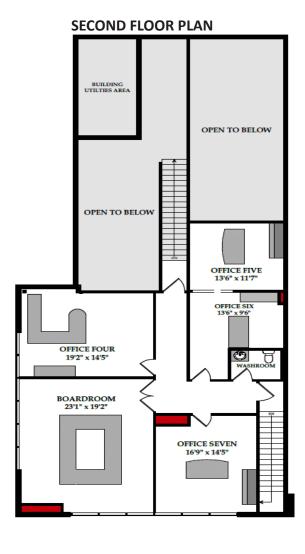

## **Property Features**

Total Size: 4,385 sq.ft. Main Floor Office: 1,882 sq.ft. Warehouse: 796 sq.ft. **Second Floor Office**: 1,707 sq.ft.

Zoning: I-G

Loading: 1 Drive In

Power: **TBV** 

**Asking Price:** \$889,900.00