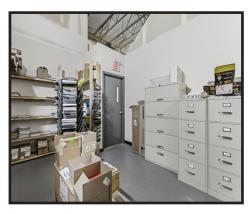

## **Property Features**

Total Size: 4,385 sq.ft. Main Floor Office: 1,882 sq.ft. Warehouse: 796 sq.ft. **Second Floor Office**: 1,707 sq.ft.

Zoning: I-G

Loading: 1 Drive In

Power: **TBV** 

**Asking Price:** \$889,900.00