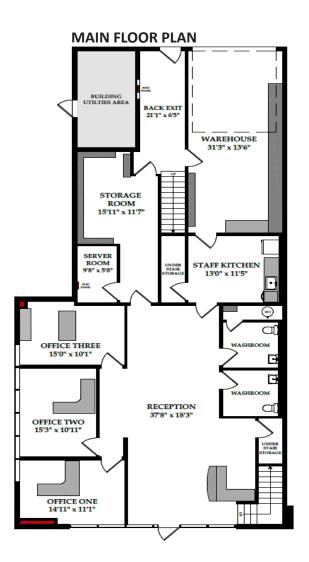

## **Property Features**

Total Size: 4,385 sq.ft. Main Floor Office: 1,882 sq.ft. Warehouse: 796 sq.ft. **Second Floor Office**: 1,707 sq.ft.

Zoning: I-G

Loading: 1 Drive In

Power: **TBV** 

**Asking Price:** \$889,900.00