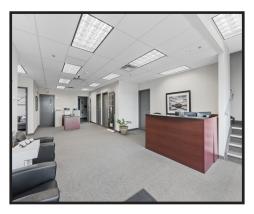

## **Property Features**

Total Size: 4,385 sq.ft. Main Floor Office: 1,882 sq.ft. Warehouse: 796 sq.ft. **Second Floor Office**: 1,707 sq.ft.

Zoning: I-G

Loading: 1 Drive In

Power: **TBV** 

**Asking Price:** \$889,900.00