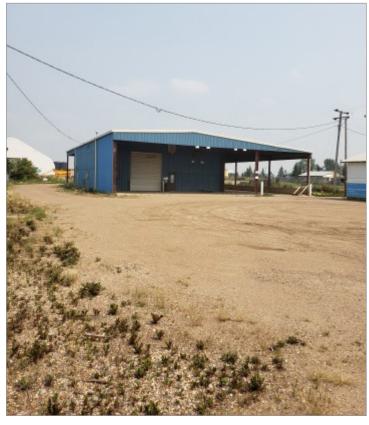

### **Building Sizes:**

Office: 2,760 sq. ft.
Shop: 800 sq. ft.
Shed: 1,240 sq. ft.

Yard: 1.08 Acres.

**Power:** 200 Amps to Shop & Office

**Property Taxes:** \$7,018.99 (2021)

**Zoning:** Industrial

Year Built: Office - 1981; Shop - 1991