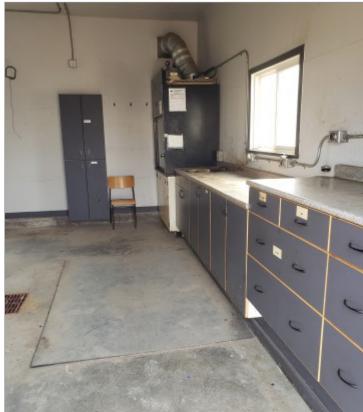

### **Building Sizes:**

Office: 2,760 sq. ft.
Shop: 800 sq. ft.
Shed: 1,240 sq. ft.

Yard: 1.08 Acres.

**Power:** 200 Amps to Shop & Office

**Property Taxes:** \$7,018.99 (2021)

**Zoning:** Industrial

Year Built: Office - 1981; Shop - 1991

### **COMMENTS**

- Ideal for an Owner/User
- Highway 12 frontage