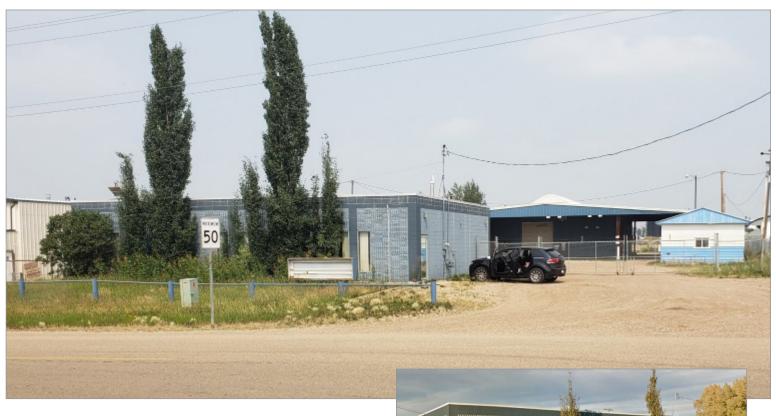

4002 - 44 AVENUE, STETTLER, AB

### **Building Sizes:**

Office: 2,760 sq. ft.
Shop: 800 sq. ft.
Shed: 1,240 sq. ft.

Yard: 1.08 Acres.

**Power:** 200 Amps to Shop & Office

**Property Taxes:** \$7,018.99 (2021)

**Zoning:** Industrial

Year Built: Office - 1981; Shop - 1991

### **COMMENTS**

- Ideal for an Owner/User
- Highway 12 frontage