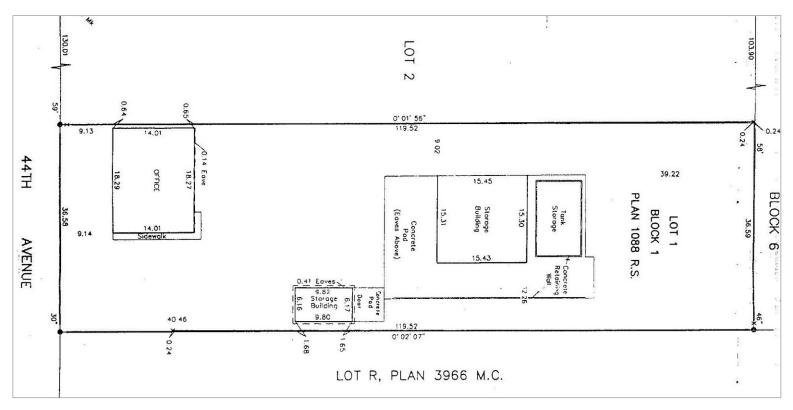

### **Building Sizes:**

Office: 2,760 sq. ft.
Shop: 800 sq. ft.
Shed: 1,240 sq. ft.

Yard: 1.08 Acres.

**Power:** 200 Amps to Shop & Office

**Property Taxes:** \$7,018.99 (2021)

**Zoning:** Industrial

Year Built: Office - 1981; Shop - 1991

### **COMMENTS**

- Ideal for an Owner/User
- Highway 12 frontage