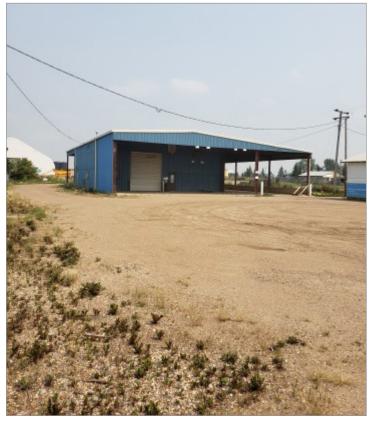

### **Building Sizes:**

Office: 2,760 sq. ft.
Shop: 2,500 sq. ft.
Lab/Shed: 640 sq. ft.
Yard: 1.08 Acres.

**Power:** 200 Amps to Shop & Office

**Property Taxes:** \$7,018.99 (2021)

**Zoning:** Industrial

Year Built: Office - 1981; Shop - 1991