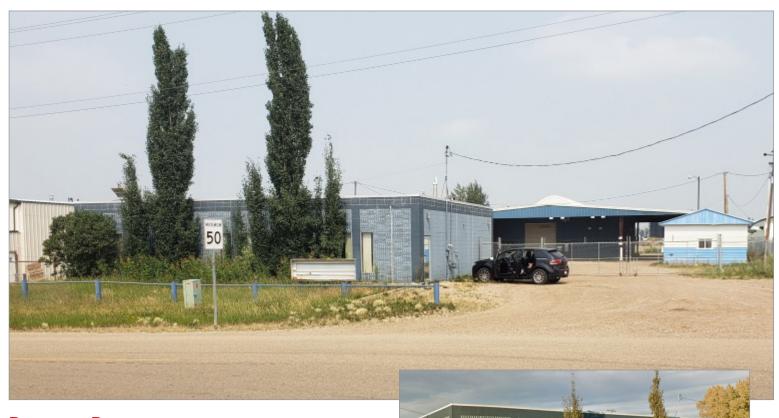

4002 - 44 AVENUE, STETTLER, AB

### **Building Sizes:**

Office: 2,760 sq. ft.
Shop: 2,500 sq. ft.
Lab/Shed: 640 sq. ft.
Yard: 1.08 Acres.

**Power:** 200 Amps to Shop & Office

**Property Taxes:** \$7,018.99 (2021)

**Zoning:** Industrial

Year Built: Office - 1981; Shop - 1991

### **COMMENTS**

- Ideal for an Owner/User
- Highway 12 frontage