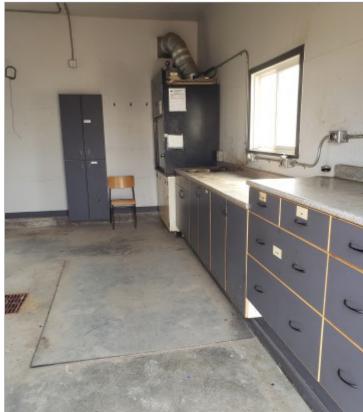

### **Building Sizes:**

Office: 2,760 sq. ft.
Shop: 2,500 sq. ft.
Lab/Shed: 640 sq. ft.
Yard: 1.08 Acres.

**Power:** 200 Amps to Shop & Office

**Property Taxes:** \$7,018.99 (2021)

**Zoning:** Industrial

Year Built: Office - 1981; Shop - 1991

### **COMMENTS**

- Ideal for an Owner/User
- Highway 12 frontage