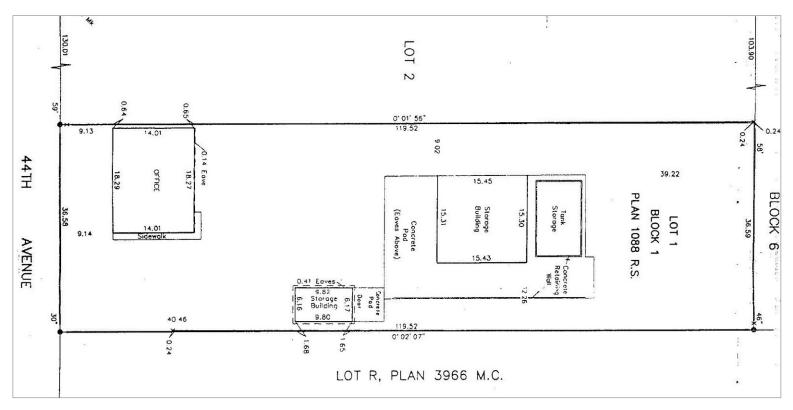

### **Building Sizes:**

Office: 2,760 sq. ft.
Shop: 2,500 sq. ft.
Lab/Shed: 640 sq. ft.
Yard: 1.08 Acres.

**Power:** 200 Amps to Shop & Office

**Property Taxes:** \$7,018.99 (2021)

**Zoning:** Industrial

Year Built: Office - 1981; Shop - 1991

### 4002 - 44 AVENUE, STETTLER, AB