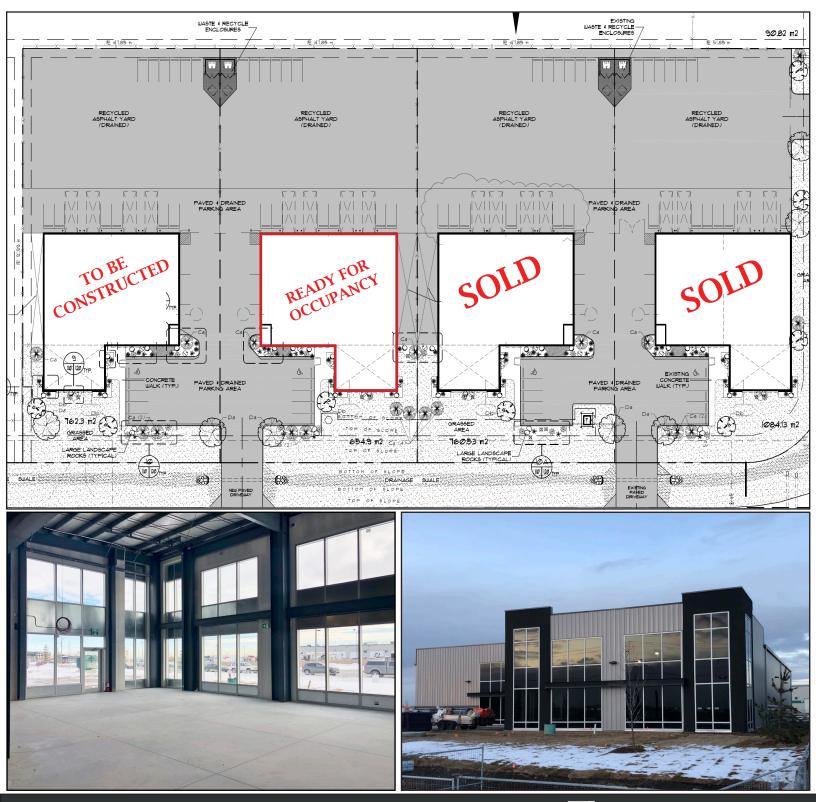

# **260 Exploration Ave SE**

#### **Property Features**

| Total Main Floor: | 10,571 sq.ft.                            |
|-------------------|------------------------------------------|
| Warehouse Area:   | 8,921 sq.ft.                             |
| Office Area:      | 1,650 sq.ft. (optional office build out) |
| 2nd Floor Office: | 1,650 sq.ft. (optional)                  |

| Yard:            | +/- 0.5155 acres of privated fenced yard storage |
|------------------|--------------------------------------------------|
| Parking:         | 14 stalls per building                           |
| Loading:         | 4 Drive-In Doors                                 |
| Power:           | 400 Amp                                          |
| Heating:         | Forced Air, HVAC                                 |
| <b>Options</b> : | Make up air unit, Sumps, Crane Capable           |

Asking Rate: Op. Costs: Asking Price: Condo Fees: Property Taxes: \$13.00/sq.ft. TBV \$2,319,000 \$1.67/sq.ft. \$31,518.63 (2020)

Location: Shepard Industrial Park- corner of Exploration Ave & Industry Way