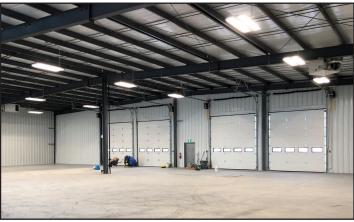

| Yard:            | +/- 0.5155 acres of privated fenced yard storage |
|------------------|--------------------------------------------------|
| Parking:         | 14 stalls per building                           |
| Loading:         | 4 Drive-In Doors                                 |
| Power:           | 400 Amp                                          |
| Heating:         | Forced Air, HVAC                                 |
| <b>Options</b> : | Make up air unit, Sumps, Crane Capable           |