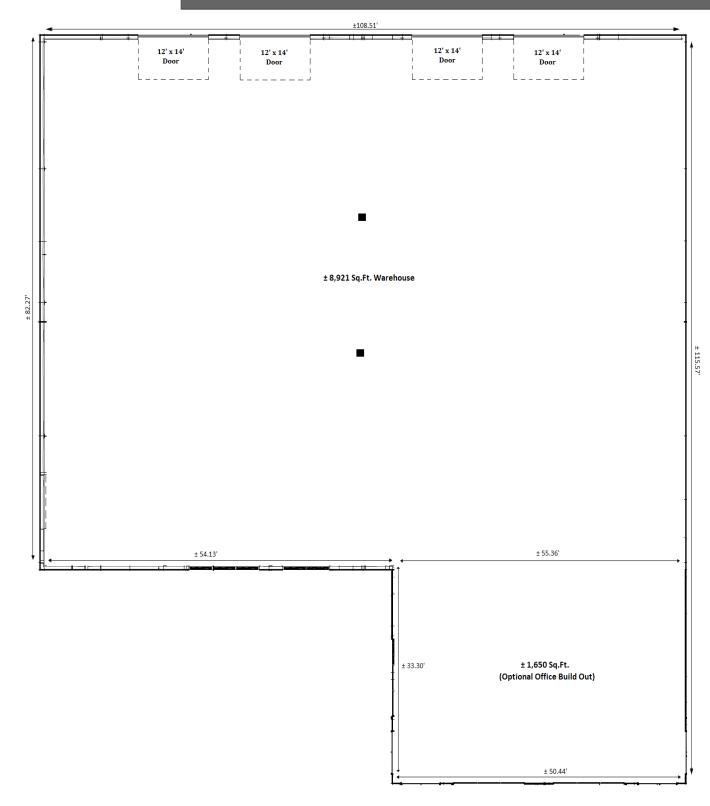

#### **Property Features**

| Total Main Floor: | 10,571 sq.ft.                            |
|-------------------|------------------------------------------|
| Warehouse Area:   | 8,921 sq.ft.                             |
| Office Area:      | 1,650 sq.ft. (optional office build out) |
| 2nd Floor Office: | 1,650 sq.ft. (optional)                  |