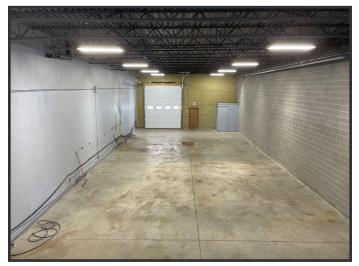

### **Property Features**

| Size:        | 3,333 sq.ft.                     |
|--------------|----------------------------------|
| Office:      | 480 sq.ft.                       |
| Warehouse:   | 2,853 sq.ft.                     |
| Mezzanine:   | 480 sq.ft.                       |
| Loading:     | 1 Drive-In Door (12' x 14')      |
| Power:       | 200 Amp                          |
| Parking:     | 2 in the front, 3 behind the bay |
| Features:    | Sump                             |
| Asking Rate: | \$12.00/sq.ft.                   |
| Op Costs:    | \$5.00/sq.ft.                    |

Location: Greenview Industrial- Easy access to major routes such as: Center Street, Edmonton Trail, 32 Ave NE, McKnight Blvd

Gerry Macdonald - Broker, CCIM 403-291-0425

gm@cmsrealestateltd.com

**Gerry Macdonald Jr. - Associate Broker** 403-219-0161