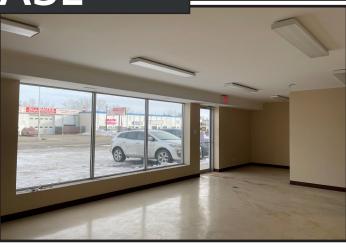

### **Property Features**

| Size:        | 3,333 sq.ft.                     |
|--------------|----------------------------------|
| Office:      | 480 sq.ft.                       |
| Warehouse:   | 2,853 sq.ft.                     |
| Mezzanine:   | 480 sq.ft.                       |
| Loading:     | 1 Drive-In Door (12' x 14')      |
| Power:       | 200 Amp                          |
| Parking:     | 2 in the front, 3 behind the bay |
| Features:    | Sump                             |
| Asking Rate: | \$12.00/sq.ft.                   |
| Op Costs:    | \$5.00/sq.ft.                    |