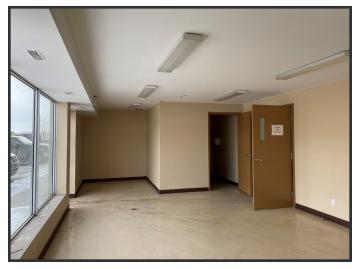

### **Property Features**

| Size:        | 3,333 sq.ft.                     |
|--------------|----------------------------------|
| Office:      | 480 sq.ft.                       |
| Warehouse:   | 2,853 sq.ft.                     |
| Mezzanine:   | 480 sq.ft.                       |
| Loading:     | 1 Drive-In Door (12' x 14')      |
| Power:       | 200 Amp                          |
| Parking:     | 2 in the front, 3 behind the bay |
| Features:    | Sump                             |
| Asking Rate: | \$12.00/sq.ft.                   |
| Op Costs:    | \$5.00/sq.ft.                    |