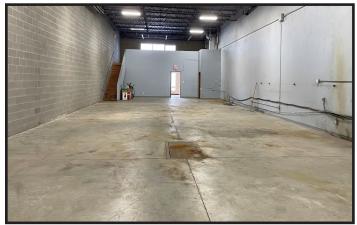

### **Property Features**

| Size:        | 3,333 sq.ft.                     |
|--------------|----------------------------------|
| Office:      | 480 sq.ft.                       |
| Warehouse:   | 2,853 sq.ft.                     |
| Mezzanine:   | 480 sq.ft.                       |
| Loading:     | 1 Drive-In Door (12' x 14')      |
| Power:       | 200 Amp                          |
| Parking:     | 2 in the front, 3 behind the bay |
| Features:    | Sump                             |
| Asking Rate: | \$12.00/sq.ft.                   |
| Op Costs:    | \$5.00/sq.ft.                    |