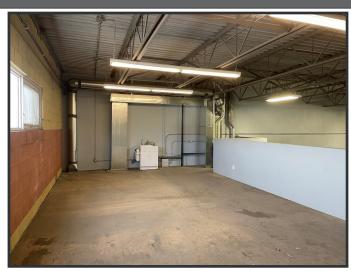

### **Property Features**

| Size:        | 3,333 sq.ft.                     |
|--------------|----------------------------------|
| Office:      | 480 sq.ft.                       |
| Warehouse:   | 2,853 sq.ft.                     |
| Mezzanine:   | 480 sq.ft.                       |
| Loading:     | 1 Drive-In Door (12' x 14')      |
| Power:       | 200 Amp                          |
| Parking:     | 2 in the front, 3 behind the bay |
| Features:    | Sump                             |
| Asking Rate: | \$12.00/sq.ft.                   |
| Op Costs:    | \$5.00/sq.ft.                    |