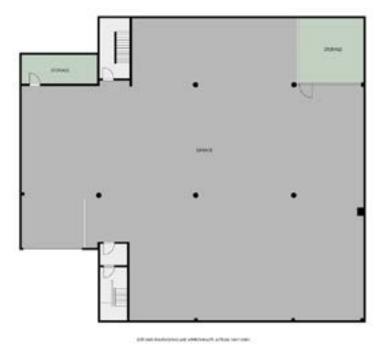

### PROPERTY DETAILS

Size: 14,592 sq. ft. - Total

> 7,296 sq. ft. - 1st Floor 7,296 sq. ft. - 2nd Floor

Stories: 2 stories

7,237 sq. ft. - Parkade Parking:

> Underground - 14 Stalls Above ground - 10 Stalls

### COMMENTS

- 2 Storey office building located in the north central section of the city in Greenview Industrial Park with a mix of retail, industrial and office buildings
- Located between Edmonton Trail and Centre Street
- Close proximity to bus services, eateries, downtown
- Parking includes heated underground, above ground and street parking
- Professional tenants in place
- Ideal for owner/user
- Contact Listing Realtor for further information