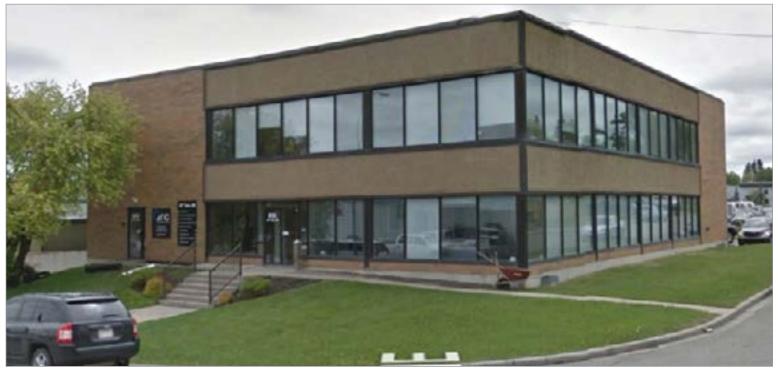

## Office Building For Sale 201 - 38 Avenue NE

### PROPERTY DETAILS

Size: 14,592 sq. ft. - Total

> 7,296 sq. ft. - 1st Floor 7,296 sq. ft. - 2nd Floor

Stories: 2 stories

7,237 sq. ft. - Parkade Parking:

> Underground - 14 Stalls Above ground - 10 Stalls

Street - Ample

Land Use: I - E (Industrial Edge) Community: Greenview Industrial

Year Built: 1979

Taxes: \$34,574.07 (2019)

Asking Price: \$2,900,000

### COMMENTS

- 2 Storey office building located in the north central section of the city in Greenview Industrial Park with a mix of retail, industrial and office buildings
- Located between Edmonton Trail and Centre Street
- Close proximity to bus services, eateries, downtown
- Parking includes heated underground, above ground and street parking
- Professional tenants in place
- Ideal for owner/user
- Contact Listing Realtor for further information