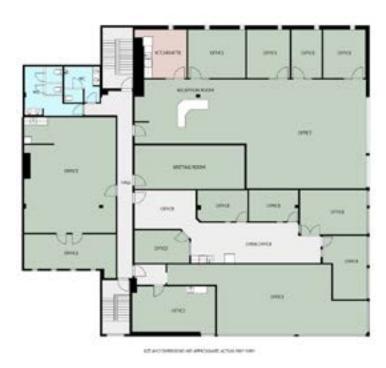

### PROPERTY DETAILS

Size: 14,592 sq. ft. - Total

> 7,296 sq. ft. - 1st Floor 7,296 sq. ft. - 2nd Floor

Stories: 2 stories

7,237 sq. ft. - Parkade Parking:

> Underground - 14 Stalls Above ground - 10 Stalls

### COMMENTS

- 2 Storey office building located in the north central section of the city in Greenview Industrial Park with a mix of retail, industrial and office buildings
- Located between Edmonton Trail and Centre Street
- Close proximity to bus services, eateries, downtown
- Parking includes heated underground, above ground and street parking
- Professional tenants in place
- Ideal for owner/user
- Contact Listing Realtor for further information