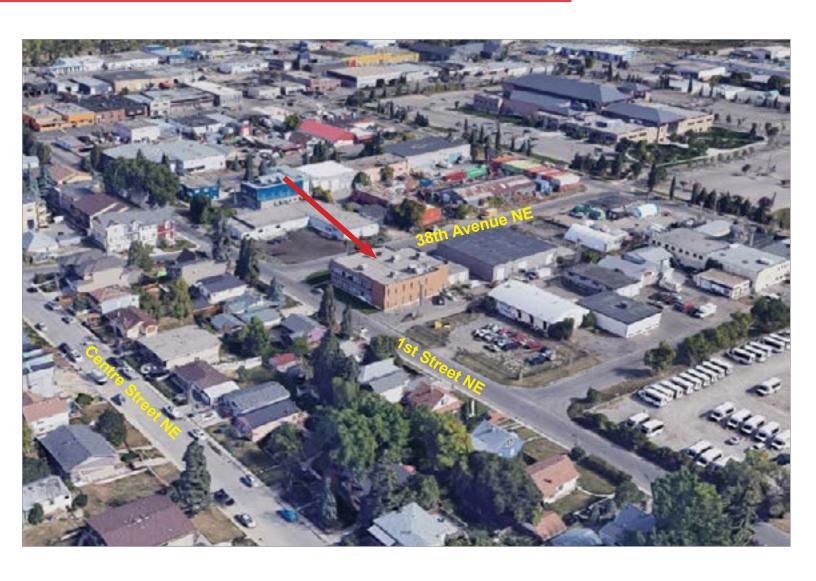

### COMMENTS

- 2 Storey office building located in the north central section of the city in Greenview Industrial Park with a mix of retail, industrial and office buildings
- Located between Edmonton Trail and Centre Street
- Close proximity to bus services, eateries, downtown
- Parking includes heated underground, above ground and street parking
- Professional tenants in place
- Ideal for owner/user
- Contact Listing Realtor for further information