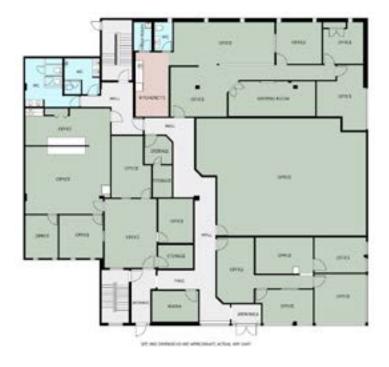

### PROPERTY DETAILS

Size: 14,592 sq. ft. - Total

> 7,296 sq. ft. - 1st Floor 7,296 sq. ft. - 2nd Floor

Stories: 2 stories

7,237 sq. ft. - Parkade Parking:

> Underground - 14 Stalls Above ground - 10 Stalls

### COMMENTS

- 2 Storey office building located in the north central section of the city in Greenview Industrial Park with a mix of retail, industrial and office buildings
- Located between Edmonton Trail and Centre Street
- Close proximity to bus services, eateries, downtown
- Parking includes heated underground, above ground and street parking
- Professional tenants in place
- Ideal for owner/user
- Contact Listing Realtor for further information