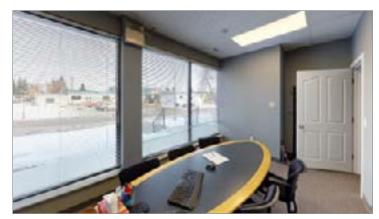

### COMMENTS

- 2 Storey office building located in the north central section of the city in Greenview Industrial Park with a mix of retail, industrial and office buildings
- Located between Edmonton Trail and Centre Street
- Close proximity to bus services, eateries, downtown
- Parking includes heated underground, above ground and street parking
- Professional tenants in place
- Ideal for owner/user
- Contact Listing Realtor for further information