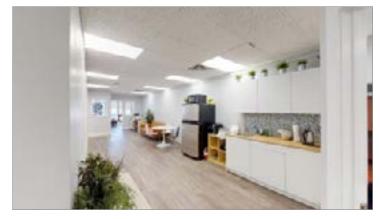

### COMMENTS

- 2 Storey office building located in the north central section of the city in Greenview Industrial Park with a mix of retail, industrial and office buildings
- Located between Edmonton Trail and Centre Street
- Close proximity to bus services, eateries, downtown
- Parking includes heated underground, above ground and street parking
- Professional tenants in place
- Ideal for owner/user
- Contact Listing Realtor for further information