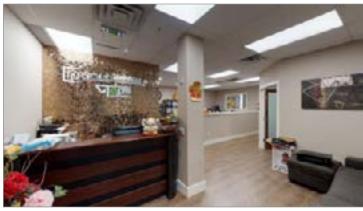

### COMMENTS

- 2 Storey office building located in the north central section of the city in Greenview Industrial Park with a mix of retail, industrial and office buildings
- Located between Edmonton Trail and Centre Street
- Close proximity to bus services, eateries, downtown
- Parking includes heated underground, above ground and street parking
- Professional tenants in place
- Ideal for owner/user
- Contact Listing Realtor for further information