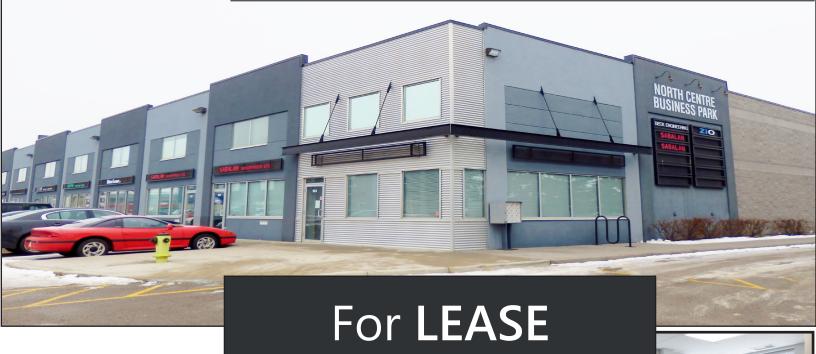

# 104, 2730 3 Avenue NE

#### **Property Features**

Size: 2,209 sq.ft. Office: 614 sq.ft. Warehouse: 1,595 sq.ft. Mezzanine: 654 sq.ft.

Parking: 3 Assigned stalls

1 Drive In Door (12' x 10') Loading:

Power: 225 Amp Features: Sump

**HVAC** 

I-G Zoning:

**Asking Rate**: \$12.00/sq.ft. Op Costs: \$6.20/sq.ft.

Location: Meridian- Easy access to 16th Avenue,

Memorial, Drive, Barlow Trail &

**Deerfoot Trail** 