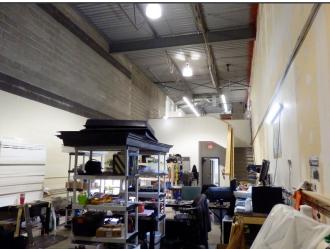

#### **Property Features**

Size: 2,209 sq.ft. Office: 614 sq.ft. Warehouse: 1,595 sq.ft. Mezzanine: 654 sq.ft.

Parking: 3 Assigned stalls

1 Drive In Door (12' x 10') Loading:

Power: 225 Amp Features: Sump