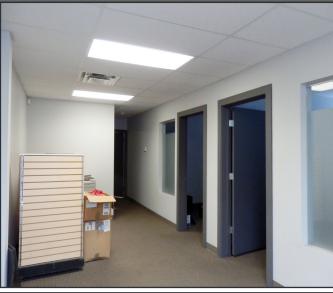

#### **Property Features**

Size: 2,209 sq.ft. Office: 614 sq.ft. Warehouse: 1,595 sq.ft. Mezzanine: 654 sq.ft.

Parking: 3 Assigned stalls

1 Drive In Door (12' x 10') Loading:

Power: 225 Amp Features: Sump