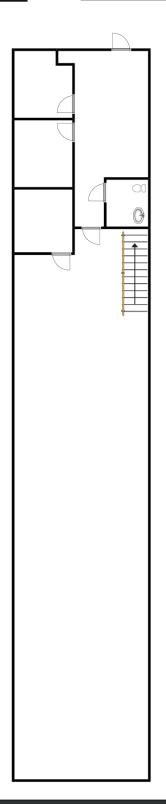

#### **Property Features**

Size: 2,209 sq.ft. Office: 614 sq.ft. Warehouse: 1,595 sq.ft. Mezzanine: 654 sq.ft.

Parking: 3 Assigned stalls

1 Drive In Door (12' x 10') Loading:

Power: 225 Amp Features: Sump