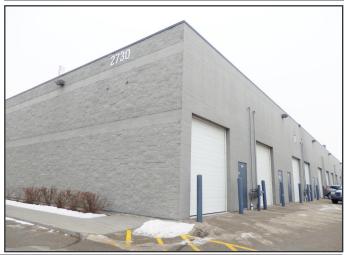

# 104, 2730 3 Avenue NE

#### **Property Features**

Size: 2,209 sq.ft. Office: 614 sq.ft. Warehouse: 1,595 sq.ft. Mezzanine: 654 sq.ft.

Parking: 3 Assigned stalls

1 Drive In Door (12' x 10') Loading:

Power: 225 Amp Features: Sump

**HVAC** 

I-G Zoning:

**Asking Rate**: \$12.00/sq.ft. Op Costs: \$6.20/sq.ft.

Location: Meridian- Easy access to 16th Avenue,

Memorial, Drive, Barlow Trail &

**Deerfoot Trail** 