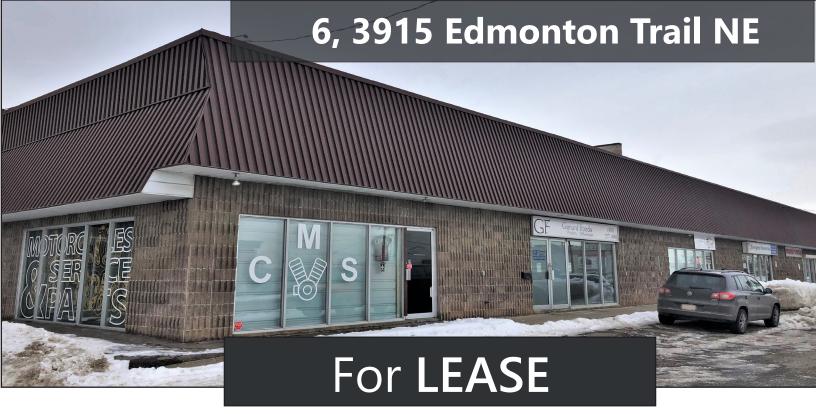

## **Property Features**

| Size:                                     | 2,468 sq.ft.<br>Shell bay<br>2 Washrooms built out            | North Hill Bottle Depot