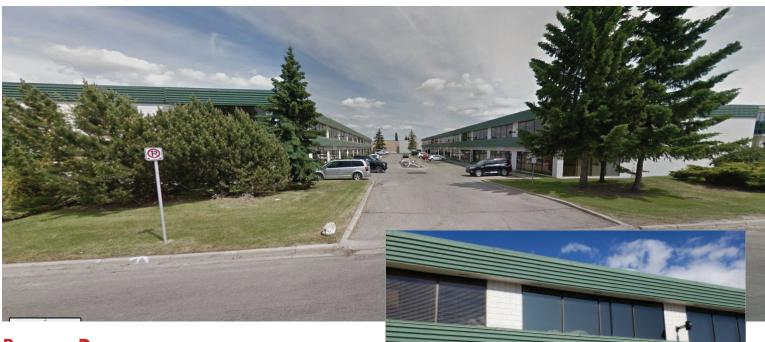

### BAY 7, 3620 - 29 STREET NE

#### PROPERTY DETAILS

**Total Size:** 1,655 sq. ft. Office Main: 996 sq. ft. Warehouse: 659 sq. ft.

1 - 12' x 14' Drive-in Door Loadina:

225 Amp Power: Ceiling Height: 21'

Parking: 2 assigned

Zoning: I-G Year Built: 1981 \$550/mth Condo Fees: **Property Taxes:** \$8,306.33

#### COMMENTS

- Court Ordered Sale "As Is Where Is"
- Well maintained Office/Warehouse in Horizon **Business Park**
- Reception, kitchen, office, office/meeting room, washroom and warehouse.
- Schedule "A" to accompany all Offers.