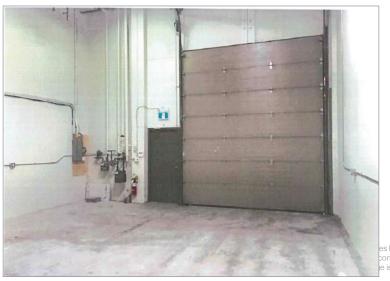

#### PROPERTY DETAILS

**Total Size:** 1,655 sq. ft. Office Main: 996 sq. ft. Warehouse: 659 sq. ft.

1 - 12' x 14' Drive-in Door Loadina:

225 Amp Power: Ceiling Height: 21'

Parking: 2 assigned

Zoning: I-G Year Built: 1981 \$550/mth Condo Fees: **Property Taxes:** \$8,306.33