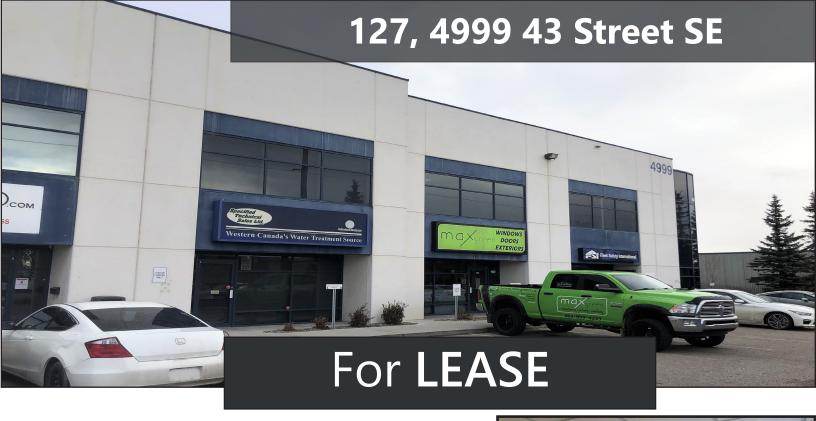

## **Property Features**

Main Floor Office: 650 sq.ft.

Reception area 3 private offices Kitchenette Washroom

**Asking Rate**: \$1,500/month gross rent + 1/2 split of utilities

**Location**: Eastfield- easy access to major routes such as:

52nd Street SE, Peigan Trail, Barlow Trail and

Deerfoot Trail.