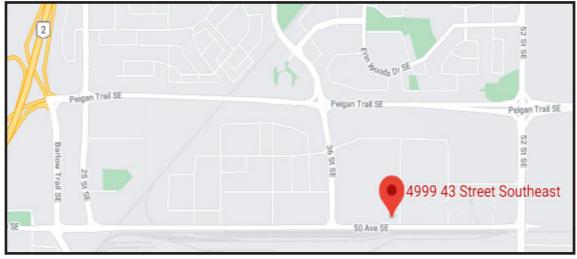

## **Property Features**

Main Floor Office: 650 sq.ft.

Reception area 3 private offices Kitchenette Washroom

**Asking Rate**: \$1,500/month gross rent + 1/2 split of utilities

**Location**: Eastfield- easy access to major routes such as:

52nd Street SE, Peigan Trail, Barlow Trail and

Deerfoot Trail.