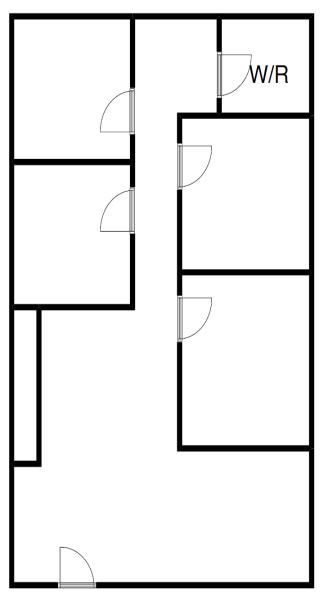

## **Property Features**

Main Floor Office: 650 sq.ft.

Reception area 3 private offices Kitchenette Washroom

**Asking Rate**: \$1,500/month gross rent + 1/2 split of utilities

**Location**: Eastfield- easy access to major routes such as: