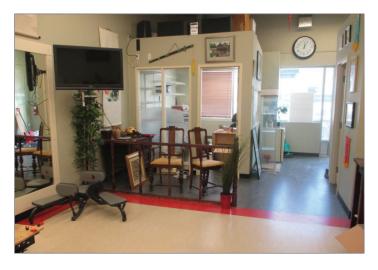

### **PROPERTY FEATURES**

- Previous Martial Arts studio
- Build-out includes office, washroom, storage and studio
- Close proximity to shopping centres, hotels, eatries, downtown, financial institutions
- Located in Franklin Industrial Park with easy access to Memorial Drive, 16th Avenue, Barlow and Deerfoot Trails