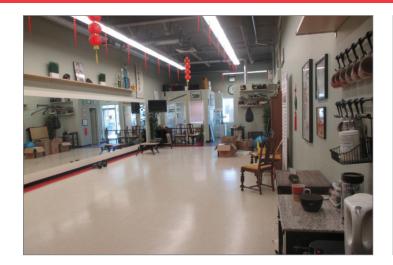

### **PROPERTY FEATURES**

- Previous Martial Arts studio
- Build-out includes office, washroom, storage and studio
- Close proximity to shopping centres, hotels, eatries, downtown, financial institutions
- Located in Franklin Industrial Park with easy access to Memorial Drive, 16th Avenue, Barlow and Deerfoot Trails