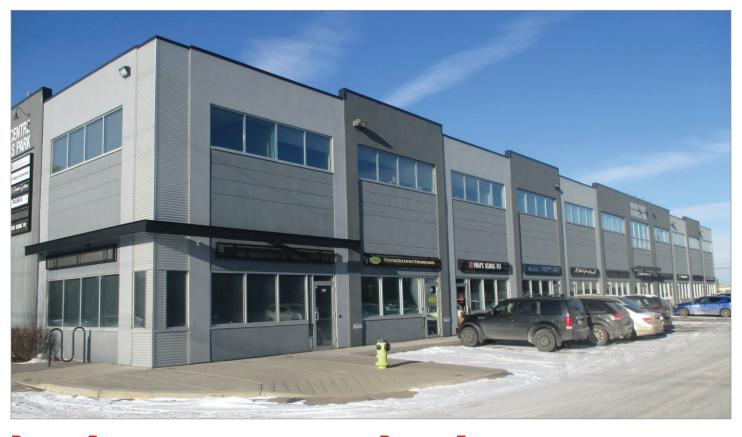

## For Sale or Lease Industrial Condo Bay 109, 2750 - 3 Avenue NE

#### PROPERTY DETAILS

Size: 1,196 sq. ft. Condo Fees: \$295/mth

 Taxes:
 \$6,258.86 (2020)

 Lease Rate:
 \$10.00/sq. ft.

 Op Costs:
 \$9.19/sq. ft.

**Zoning:** I-G (Industrial General) **Loading:** 1 - 10' x 12' Drive-in door

Power: 225 Amp

Ceiling Height: 13'

Parking: Two (2) parking stalls

Year Built: 2006 Available: 60 days

### **PROPERTY FEATURES**

- Previous Martial Arts studio
- Build-out includes office, washroom, storage and studio
- Close proximity to shopping centres, hotels, eatries, downtown, financial institutions
- Located in Franklin Industrial Park with easy access to Memorial Drive, 16th Avenue, Barlow and Deerfoot Trails