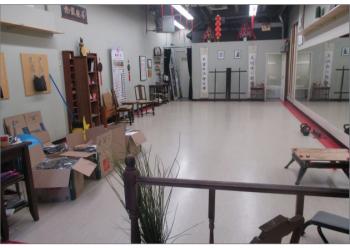

### **PROPERTY FEATURES**

- Previous Martial Arts studio
- Build-out includes office, washroom, storage and studio
- Close proximity to shopping centres, hotels, eatries, downtown, financial institutions
- Located in Franklin Industrial Park with easy access to Memorial Drive, 16th Avenue, Barlow and Deerfoot Trails