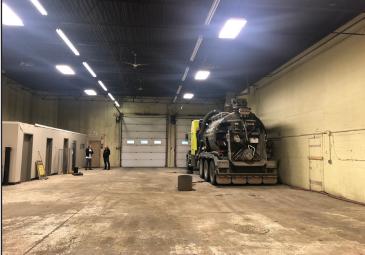

### **Property Features**

**Size**: 4,500 sq.ft.

**Loading**: 2 Drive-In Doors (12' x 14')

1 Dock Loading (8' x 8')

Power: 200 Amp Ceiling: 18' clear

**Zoning**: I-R

**Features**: Sump

Op Costs:

Make-Up Air Unit (6,000 CFM)

Upgraded LED Lighting

**Asking Rate**: \$10.75/sq.ft. from Oct 1 2020- Apr 30, 2021

\$11.00/sq.ft. from May 1, 2021- Apr 30, 2022

\$3.75/sq.ft.

**Location**: Easy access to Blackfoot Trail, Ogden Road and

Deerfoot Trail

Ideal for automotive users and welders