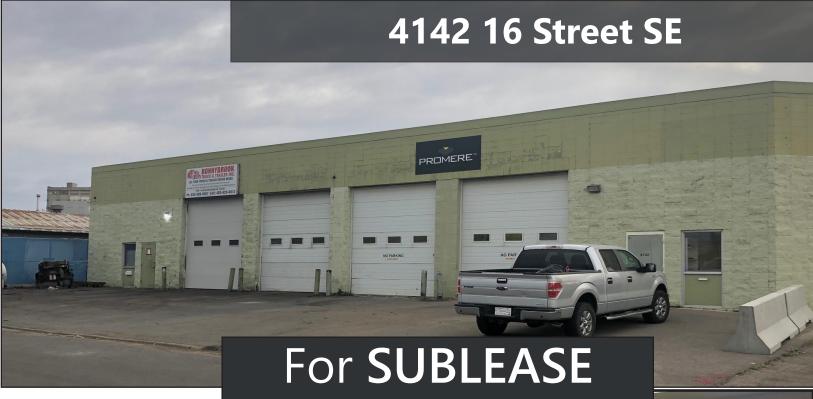

# **4142 16 Street SE**

### **Property Features**

**Size**: 4,500 sq.ft.

**Loading**: 2 Drive-In Doors (12' x 14')

1 Dock Loading (8' x 8')

Power: 200 Amp Ceiling: 18' clear

**Zoning**: I-R

**Features**: Sump

Op Costs:

Make-Up Air Unit (6,000 CFM)

Upgraded LED Lighting

**Asking Rate**: \$10.75/sq.ft. from Oct 1 2020- Apr 30, 2021

\$11.00/sq.ft. from May 1, 2021- Apr 30, 2022

\$3.75/sq.ft.

**Location**: Easy access to Blackfoot Trail, Ogden Road and

Deerfoot Trail

Ideal for automotive users and welders