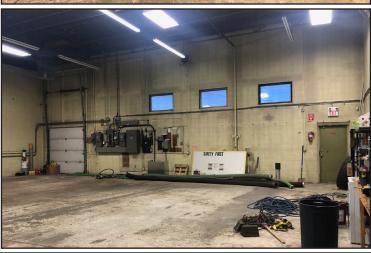

### **Property Features**

**Size**: 4,500 sq.ft.

**Loading**: 2 Drive-In Doors (12' x 14')

1 Dock Loading (8' x 8')

Power: 200 Amp Ceiling: 18' clear

**Zoning**: I-R

**Features**: Sump

Op Costs:

Make-Up Air Unit (6,000 CFM)

Upgraded LED Lighting

**Asking Rate**: \$10.75/sq.ft. from Oct 1 2020- Apr 30, 2021

\$11.00/sq.ft. from May 1, 2021- Apr 30, 2022

\$3.75/sq.ft.

**Location**: Easy access to Blackfoot Trail, Ogden Road and

Deerfoot Trail

Ideal for automotive users and welders