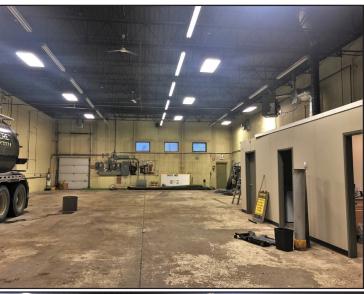

### **Property Features**

**Size**: 4,500 sq.ft.

**Loading**: 2 Drive-In Doors (12' x 14')

1 Dock Loading (8' x 8')

Power: 200 Amp Ceiling: 18' clear

**Zoning**: I-R

**Features**: Sump

Op Costs:

Make-Up Air Unit (6,000 CFM)

Upgraded LED Lighting

**Asking Rate**: \$10.75/sq.ft. from Oct 1 2020- Apr 30, 2021

\$11.00/sq.ft. from May 1, 2021- Apr 30, 2022

\$3.75/sq.ft.

**Location**: Easy access to Blackfoot Trail, Ogden Road and

Deerfoot Trail

Ideal for automotive users and welders