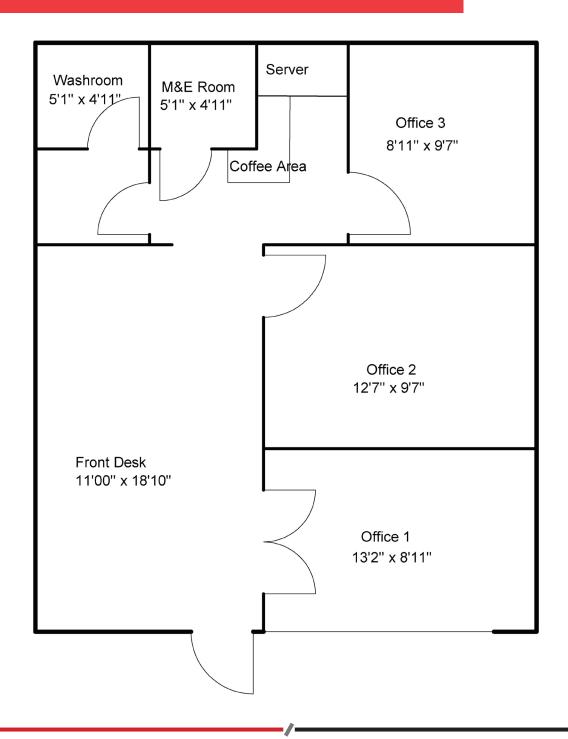

### **PROPERTY INFORMATION**

**Available Space:** 710 sq. ft.

Condo Fees: \$213.22/m (includes GST)

**Taxes:** \$4,547 (2019)

Parking: 2 stalls

**Zoning:** I-G

Year Built: 1979

**SALE PRICE: \$159,990** 