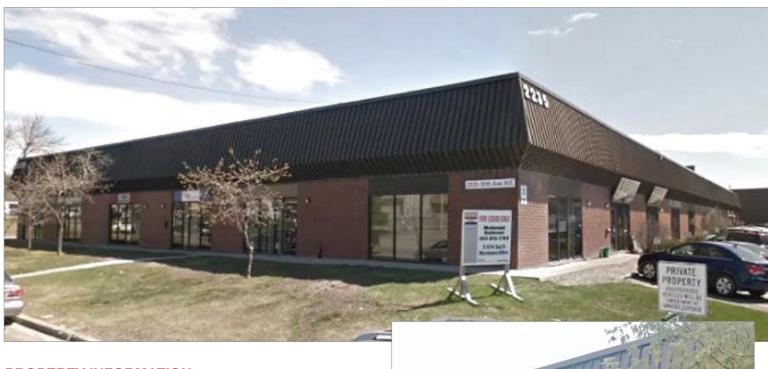

## Office Condo Bay For Sale Bay 7, 2235 - 30 Avenue NE

### **PROPERTY INFORMATION**

**Available Space:** 710 sq. ft.

Condo Fees: \$213.22/m (includes GST)

**Taxes:** \$4,547 (2019)

Parking: 2 stalls

**Zoning:** I-G

Year Built: 1979

**SALE PRICE: \$159,990** 