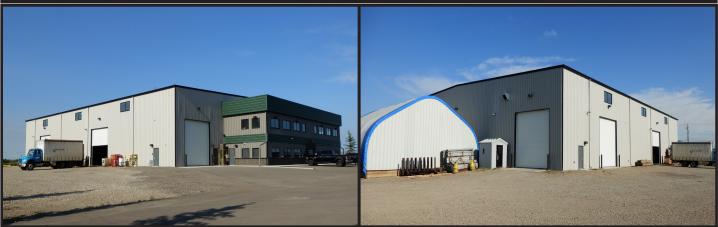

# FOR SALE 285039 Bluegrass Drive





#### Property Features

- Manufacturing Facility on 3.53 Acres
- Overhead cranes and heavy power in shop
- Drive through loading
- · Fenced and secured yard
- Nicely built out office
- Minutes from Stoney Trail
- Vendor will consider a lease back



### CMS Real Estate Ltd.

#200, 136 - 17 Ave NE Calgary, AB T2E 1L6 403-291-0425

"The information contained herein is believed to be true but does not form part of any future contract. The property is subject to sale, withdrawal or price change without notice." The information contained herein is based upon the information furnished by the principal sources, which we deem reliable - for which we cannot assume responsibility, but which we believe to be correct.

### Property Information

Address: 285039 Bluegrass Drive

**Legal Description**: