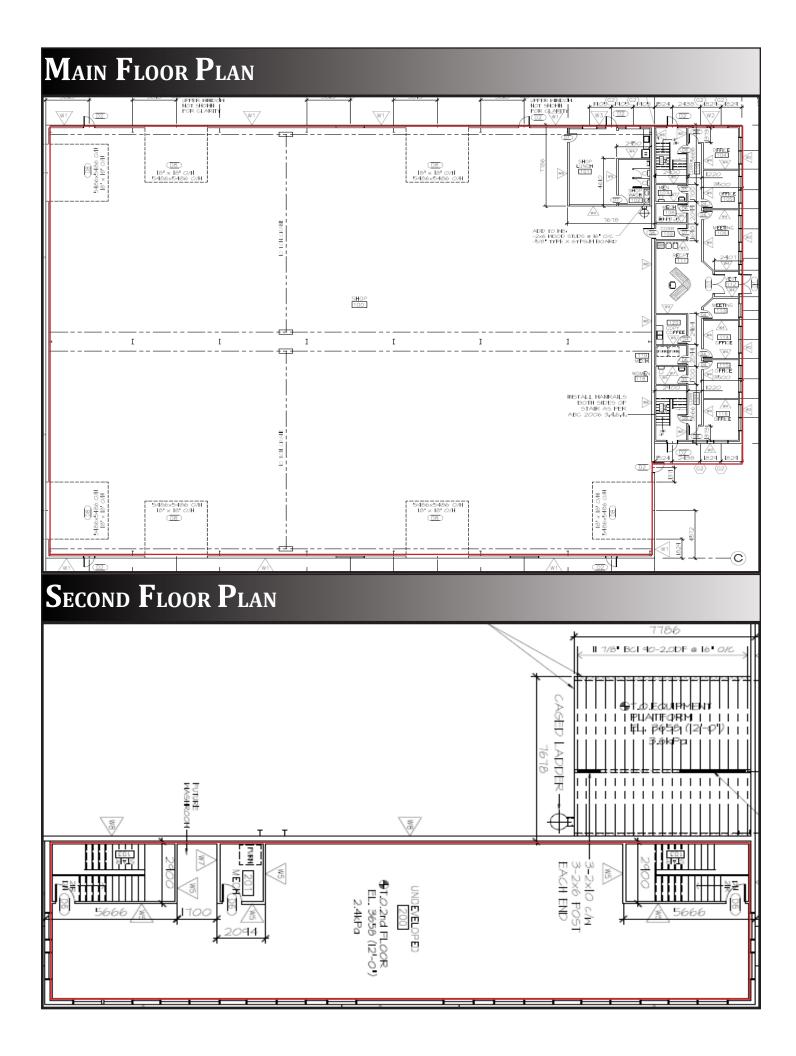

### Property Information

Address: 285039 Bluegrass Drive

**Legal Description**: 1013152; 3; 4

Year Built: 2013
Zoning: DC-127
District: Wrangler
Site Size: 3.53 Acres

**Building Size**: Main Floor Office: 2,500 sq.ft.

2nd Floor Office: 2,500 sq.ft. (undeveloped)

Shop: <u>23,800 sq.ft</u>. Total: 28,800 sq.ft.

**Loading**: 7 Drive In (18' x 18')

**Drive Through Access** 

**Ceiling Height**: 30' - 32' **Power**: 800 Amp

**Construction**: Pre-engineered steel building