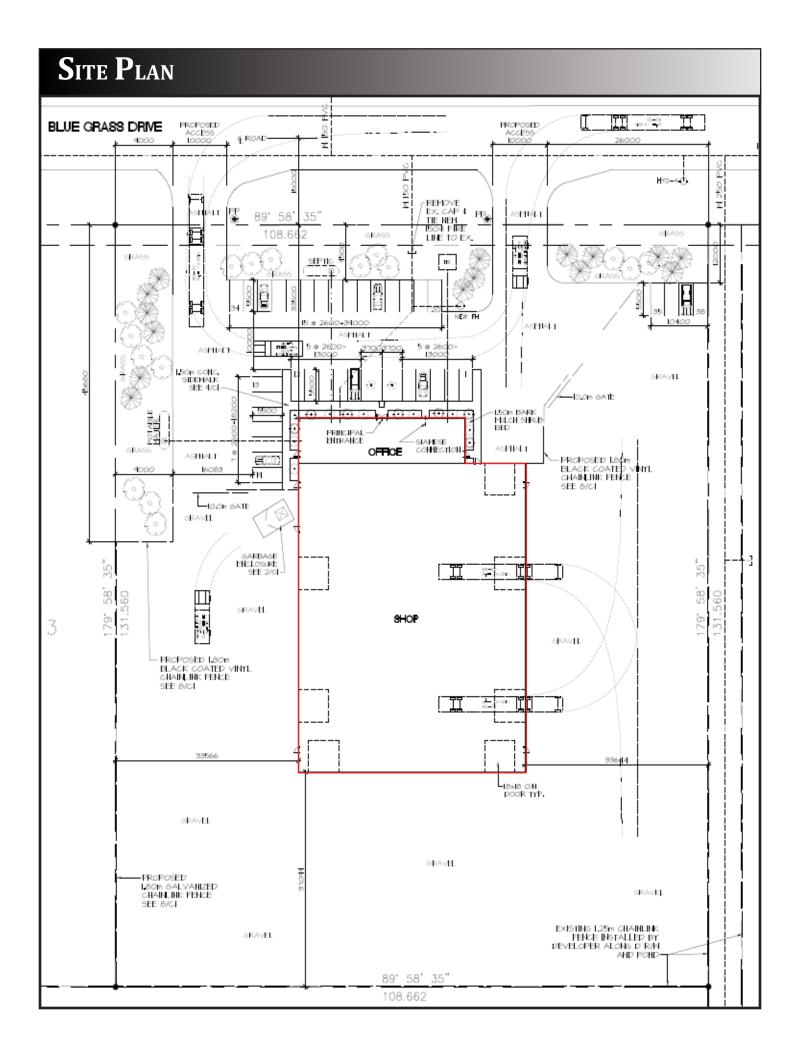

### Property Information

Address: 285039 Bluegrass Drive

**Legal Description**: 1013152; 3; 4

Year Built: 2013
Zoning: DC-127
District: Wrangler
Site Size: 3.53 Acres

**Building Size**: Main Floor Office: 2,500 sq.ft.