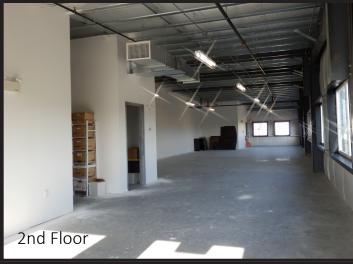

## PROPERTY PHOTOS

2nd Floor Office: 2,500 sq.ft. (undeveloped)

Shop: <u>23,800 sq.ft</u>. Total: 28,800 sq.ft.

**Loading**: 7 Drive In (18' x 18')

**Drive Through Access** 

**Ceiling Height**: 30' - 32' **Power**: 800 Amp

**Construction**: Pre-engineered steel building