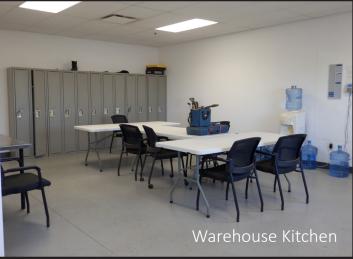

ble - for which we cannot assume responsibility, but which we believe to be correct.

### Property Information

Address: 285039 Bluegrass Drive

**Legal Description**: 1013152; 3; 4

Year Built: 2013
Zoning: DC-127
District: Wrangler
Site Size: 3.53 Acres

**Building Size**: Main Floor Office: 2,500 sq.ft.

2nd Floor Office: 2,500 sq.ft. (undeveloped)

Shop: <u>23,800 sq.ft</u>. Total: 28,800 sq.ft.

**Loading**: 7 Drive In (18' x 18')

**Drive Through Access** 

**Ceiling Height**: 30' - 32' **Power**: 800 Amp

**Construction**: Pre-engineered steel building

Quality office build out

**Cranes**: Four 5 Ton Cranes

Hook Height: 19'

**Upgrades**: Make up air and exhaust

Electric power overhead doors

Taxes (2017):\$33,155.88Asking Sales Price:\$5,900,000









## PROPERTY PHOTOS













### MAP







**Gerry Macdonald** 

Broker, CCIM
403-291-0425
gm@cmsrealestateltd.com

Gerry Macdonald Jr.

Associate 403-219-0166 gmjr@cmsrealestateltd.com

Jessica Macdonald

Associate 403-219-0155 jessica@cmsrealestateltd.com