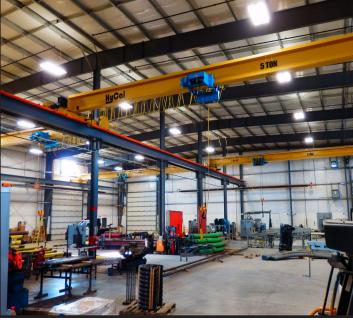

## PROPERTY PHOTOS

Quality office build out

**Cranes**: Four 5 Ton Cranes

Hook Height: 19'

**Upgrades**: Make up air and exhaust

Electric power overhead doors

Taxes (2017):\$33,155.88Asking Sales Price:\$5,900,000

2nd Floor Office: 2,500 sq.ft. (undeveloped)

Shop: <u>23,800 sq.ft</u>. Total: 28,800 sq.ft.

**Loading**: 7 Drive In (18' x 18')

**Drive Through Access** 

**Ceiling Height**: 30' - 32' **Power**: 800 Amp

**Construction**: Pre-engineered steel building