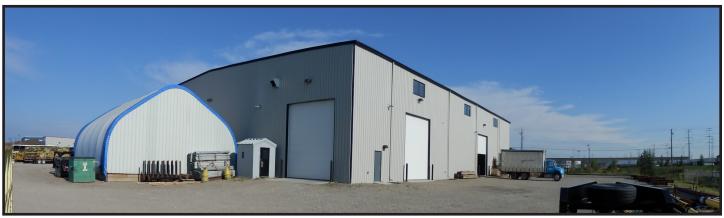

# FOR SALE 285039 Bluegrass Drive

#### Property Features

- Manufacturing Facility on 3.53 Acres
- Overhead cranes and heavy power in shop
- Drive through loading
- · Fenced and secured yard
- Nicely built out office
- Minutes from Stoney Trail
- Vendor will consider a lease back

### Property Information

Address: 285039 Bluegrass Drive

**Legal Description**: 1013152; 3; 4

Year Built: 2013
Zoning: DC-127
District: Wrangler
Site Size: 3.53 Acres

**Building Size**: Main Floor Office: 2,500 sq.ft.

2nd Floor Office: 2,500 sq.ft. (undeveloped)

Shop: <u>23,800 sq.ft</u>. Total: 28,800 sq.ft.

**Loading**: 7 Drive In (18' x 18')

**Drive Through Access** 

**Ceiling Height**: 30' - 32' **Power**: 800 Amp

**Construction**: Pre-engineered steel building

Quality office build out

**Cranes**: Four 5 Ton Cranes

Hook Height: 19'

**Upgrades**: Make up air and exhaust

Electric power overhead doors

Taxes (2017):\$33,155.88Asking Sales Price:\$5,900,000