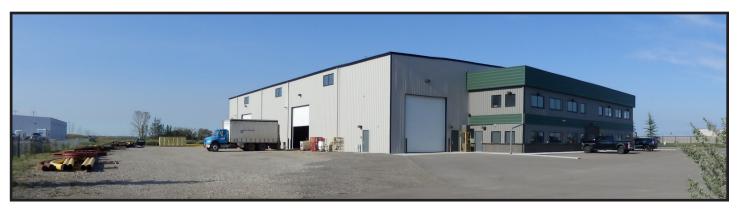

pal sources, which we deem reliable - for which we cannot assume responsibility, but which we believe to be correct.

### Property Information

Address: 285039 Bluegrass Drive

**Legal Description**: 1013152; 3; 4

Year Built: 2013
Zoning: DC-127
District: Wrangler
Site Size: 3.53 Acres

**Building Size**: Main Floor Office: 2,500 sq.ft.

2nd Floor Office: 2,500 sq.ft. (undeveloped)

Shop: <u>23,800 sq.ft</u>. Total: 28,800 sq.ft.

**Loading**: 7 Drive In (18' x 18')

**Drive Through Access** 

**Ceiling Height**: 30' - 32' **Power**: 800 Amp

**Construction**: Pre-engineered steel building

Quality office build out

**Cranes**: Four 5 Ton Cranes

Hook Height: 19'

**Upgrades**: Make up air and exhaust

Electric power overhead doors

Taxes (2017):\$33,155.88Asking Sales Price:\$5,900,000









## PROPERTY PHOTOS













### MAP







**Gerry Macdonald** 

Broker, CCIM
403-291-0425
gm@cmsrealestateltd.com

Gerry Macdonald Jr.

Associate 403-219-0166 gmjr@cmsrealestateltd.com

Jessica Macdonald

Associate 403-219-0155 jessica@cmsrealestateltd.com