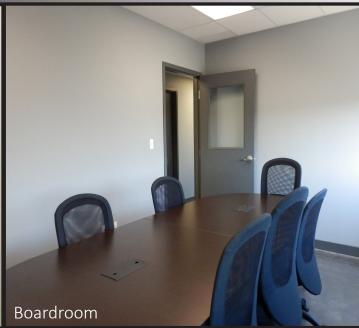

iable - for which we cannot assume responsibility, but which we believe to be correct.

### Property Information

Address: 285039 Bluegrass Drive

**Legal Description**: 1013152; 3; 4

Year Built: 2013
Zoning: DC-127
District: Wrangler
Site Size: 3.53 Acres

**Building Size**: Main Floor Office: 2,500 sq.ft.

2nd Floor Office: 2,500 sq.ft. (undeveloped)

Shop: <u>23,800 sq.ft</u>. Total: 28,800 sq.ft.

**Loading**: 7 Drive In (18' x 18')

**Drive Through Access** 

**Ceiling Height**: 30' - 32' **Power**: 800 Amp

**Construction**: Pre-engineered steel building

Quality office build out

**Cranes**: Four 5 Ton Cranes

Hook Height: 19'

**Upgrades**: Make up air and exhaust

Electric power overhead doors

Taxes (2017):\$33,155.88Asking Sales Price:\$5,900,000









## PROPERTY PHOTOS













### MAP







**Gerry Macdonald** 

Broker, CCIM
403-291-0425
gm@cmsrealestateltd.com

Gerry Macdonald Jr.

Associate 403-219-0166 gmjr@cmsrealestateltd.com

Jessica Macdonald

Associate 403-219-0155 jessica@cmsrealestateltd.com