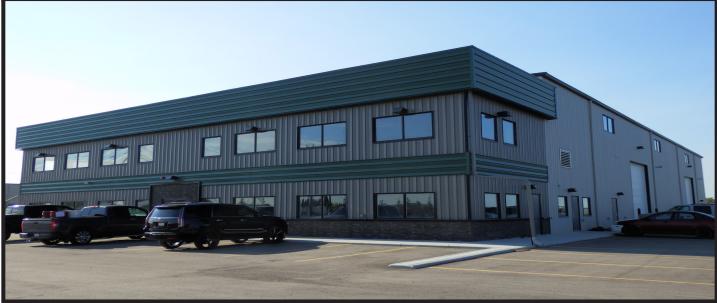

# FOR SALE 285039 Bluegrass Drive





#### Property Features

- Manufacturing Facility on 3.53 Acres
- Overhead cranes and heavy power in shop
- Drive through loading
- · Fenced and secured yard
- Nicely built out office
- Minutes from Stoney Trail
- Vendor will consider a lease back



### CMS Real Estate Ltd.

#200, 136 - 17 Ave NE Calgary, AB T2E 1L6 403-291-0425

"The information contained herein is believed to be true but does not form part of any future contract. The property is subject to sale, withdrawal or price change without notice." The information contained herein is based upon the information furnished by the principal sources, which we deem reliable - for which we cannot assume responsibility, but which we believe to be correct.

### Property Information

Address: 285039 Bluegrass Drive

**Legal Description*