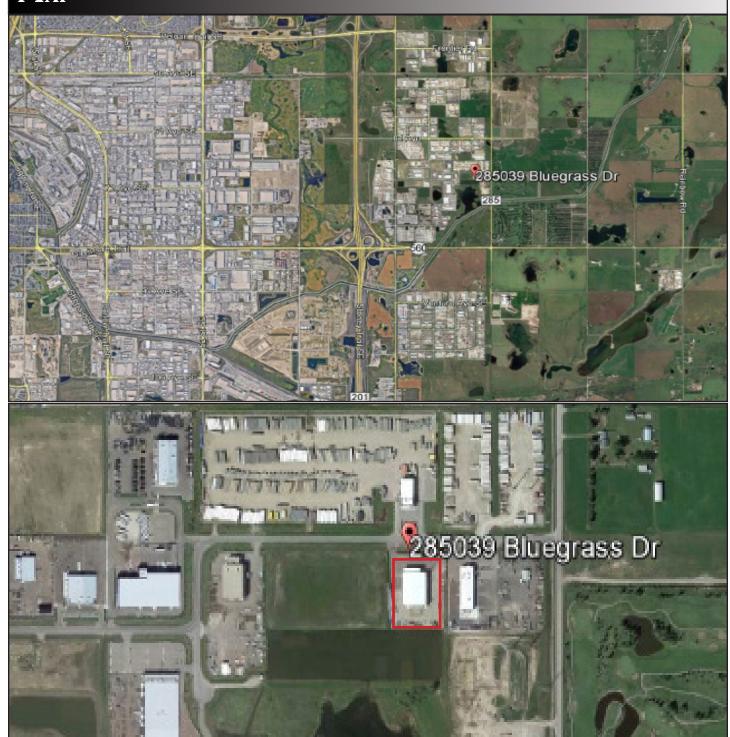

### MAP

**Gerry Macdonald** 

Broker, CCIM
403-291-0425
gm@cmsrealestateltd.com

Gerry Macdonald Jr.

Associate 403-219-0166 gmjr@cmsrealestateltd.com

Jessica Macdonald

Associate 403-219-0155 jessica@cmsrealestateltd.com

### Property Information

Address: 285039 Bluegrass Drive

**Legal Description**: 1013152; 3; 4

Year Built: 2013
Zoning: DC-127
District: Wrangler
Site Size: 3.53 Acres

**Building Size**: Main Floor Office: 2,500 sq.ft.