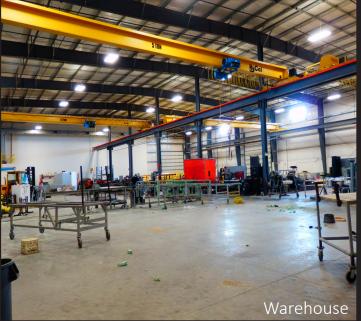

## PROPERTY PHOTOS

Quality office build out

**Cranes**: Four 5 Ton Cranes

Hook Height: 19'

**Upgrades**: Make up air and exhaust

Electric power overhead doors

Taxes (2017):\$33,155.88Asking Sales Price:\$5,900,000