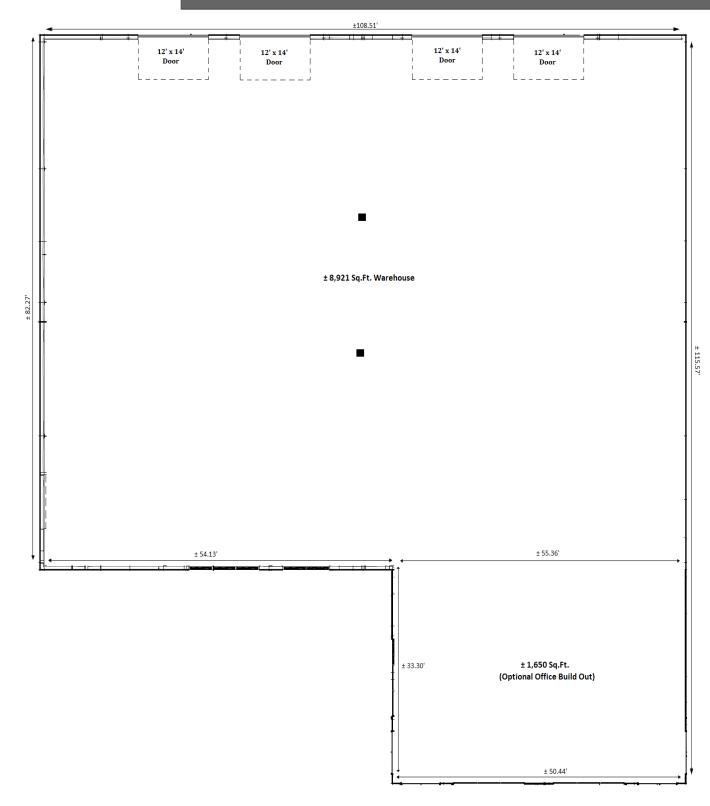

#### **Property Features**

| Total Main Floor: | 10,571 sq.ft.                            |
|-------------------|------------------------------------------|
| Warehouse Area:   | 8,921 sq.ft.                             |
| Office Area:      | 1,650 sq.ft. (optional office build out) |
| 2nd Floor Office: | 1,650 sq.ft. (optional)                  |

| Yard:            | +/- 0.5155 acres of privated fenced yard storage |
|------------------|--------------------------------------------------|
| Parking:         | 14 stalls per building                           |
| Loading:         | 4 Drive-In Doors                                 |
| Power:           | 400 Amp                                          |
| Heating:         | Forced Air, HVAC                                 |
| <b>Options</b> : | Make up air unit, Sumps, Crane Capable           |