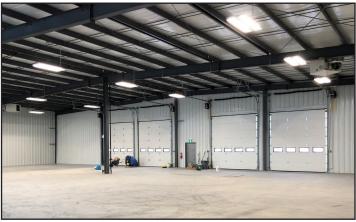

| Yard:            | +/- 0.5155 acres of privated fenced yard storage |
|------------------|--------------------------------------------------|
| Parking:         | 14 stalls per building                           |
| Loading:         | 4 Drive-In Doors                                 |
| Power:           | 400 Amp                                          |
| Heating:         | Forced Air, HVAC                                 |
| <b>Options</b> : | Make up air unit, Sumps, Crane Capable           |