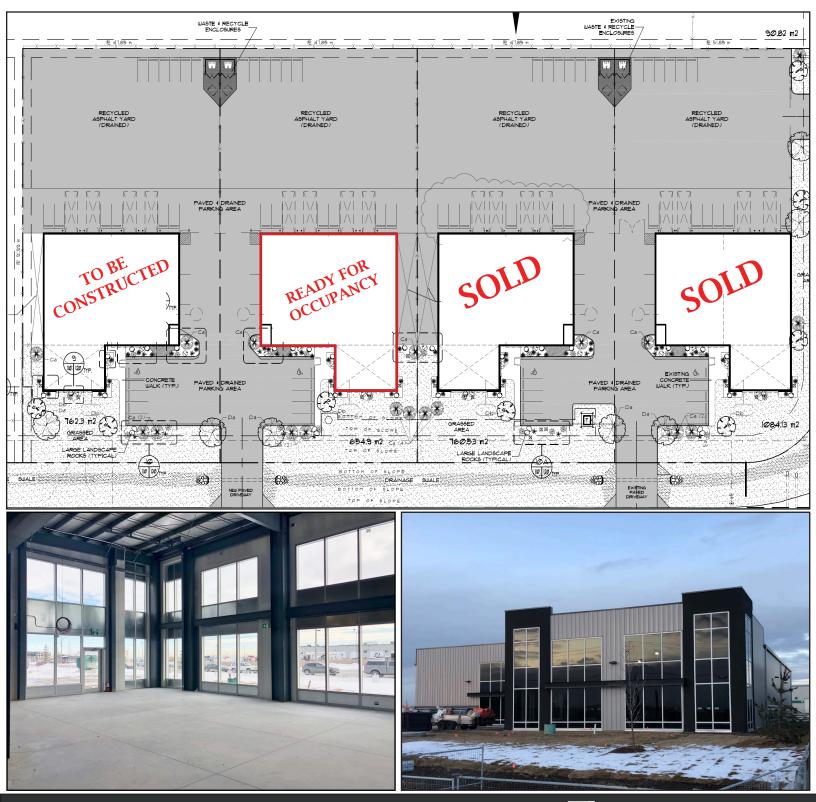

## **260 Exploration Ave SE**

#### **Property Features**

| Total Main Floor: | 10,571 sq.ft.                            |
|-------------------|------------------------------------------|
| Warehouse Area:   | 8,921 sq.ft.                             |
| Office Area:      | 1,650 sq.ft. (optional office build out) |
| 2nd Floor Office: | 1,650 sq.ft. (optional)                  |

| Yard:            | +/- 0.5155 acres of privated fenced yard storage |
|------------------|--------------------------------------------------|
| Parking:         | 14 stalls per building                           |
| Loading:         | 4 Drive-In Doors                                 |
| Power:           | 400 Amp                                          |
| Heating:         | Forced Air, HVAC                                 |
| <b>Options</b> : | Make up air unit, Sumps, Crane Capable           |

Asking Rate: Op. Costs: Asking Price: Condo Fees: Property Taxes: \$13.00/sq.ft. TBV \$2,319,000 \$1.67/sq.ft. TBV

Location: Shepard Industrial Park- corner of Exploration Ave & Industry Way