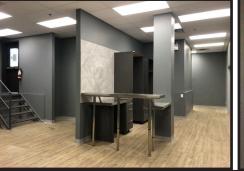

#### **Property Features**

| Size:      | 2,432 sq.ft.                          |
|------------|---------------------------------------|
| Office:    | ± 1,498 sq.ft.                        |
| Warehouse: | ± 934 sq.ft.                          |
| Loading:   | 1 Drive-In Door (12' x 15')- Electric |
| Power:     | 225 Amp                               |
| Ceiling    | 25' (warehouse)                       |
| Parking:   | 4 Assigned Stalls and Visitor Parking |
|            |                                       |