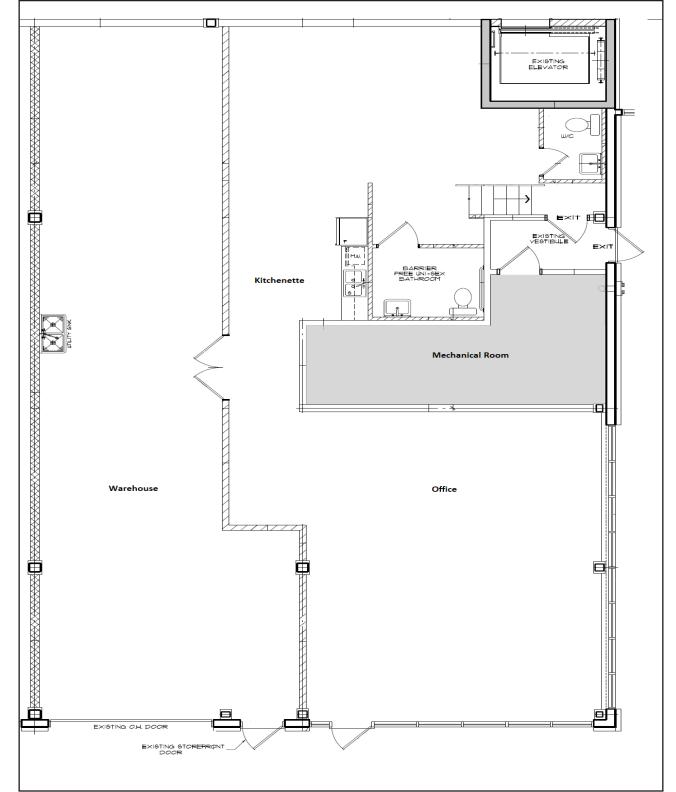

#### **Property Features**

| Size:      | 2,432 sq.ft.                          |
|------------|---------------------------------------|
| Office:    | ± 1,498 sq.ft.                        |
| Warehouse: | ± 934 sq.ft.                          |
| Loading:   | 1 Drive-In Door (12' x 15')- Electric |
| Power:     | 225 Amp                               |
| Ceiling    | 25' (warehouse)                       |
| Parking:   | 4 Assigned Stalls and Visitor Parking |
|            |                                       |