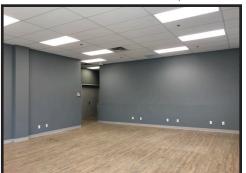

#### **Property Features**

| Size:      | 2,432 sq.ft.                          |
|------------|---------------------------------------|
| Office:    | ± 1,498 sq.ft.                        |
| Warehouse: | ± 934 sq.ft.                          |
| Loading:   | 1 Drive-In Door (12' x 15')- Electric |
| Power:     | 225 Amp                               |
| Ceiling    | 25' (warehouse)                       |
| Parking:   | 4 Assigned Stalls and Visitor Parking |
|            |                                       |