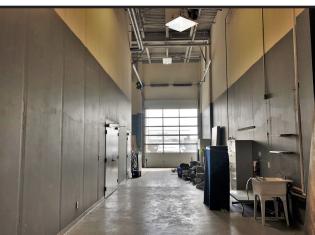

#### **Property Features**

| Size:      | 2,432 sq.ft.                          |
|------------|---------------------------------------|
| Office:    | ± 1,498 sq.ft.                        |
| Warehouse: | ± 934 sq.ft.                          |
| Loading:   | 1 Drive-In Door (12' x 15')- Electric |
| Power:     | 225 Amp                               |
| Ceiling    | 25' (warehouse)                       |
| Parking:   | 4 Assigned Stalls and Visitor Parking |
|            |                                       |