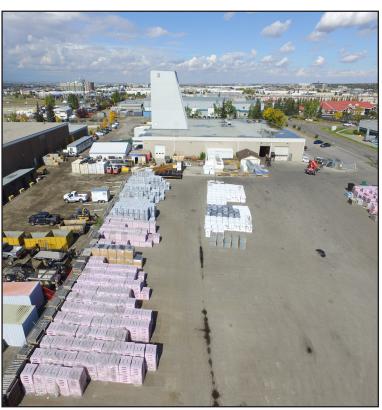

#### Warehouse and showroom with multiple configurations available and private, secured yard

Size: 21,163 Sq.Ft. Warehouse: 18,297 Sq.Ft. Showroom: 1,596 Sq.Ft. 2nd Floor Office: 753 Sq.Ft. Mezz Storage: 517 Sq.Ft. Loading: 2 Drive In

2 Dock Loading

Yard: 2 Acres Approx.

Private, Fenced,

Paved

Power: **TBV** 

Ceiling: 19' Under Truss

Zoning: I-G

Parking: 15 Assigned Stalls