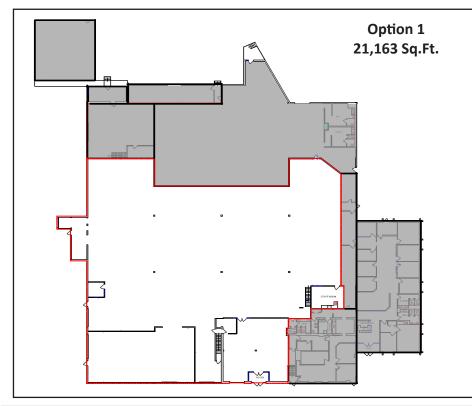

#### Warehouse and showroom with multiple configurations available and private, secured yard

Size: 21,163 Sq.Ft. Warehouse: 18,297 Sq.Ft. Showroom: 1,596 Sq.Ft. 2nd Floor Office: 753 Sq.Ft. Mezz Storage: 517 Sq.Ft. Loading: 2 Drive In