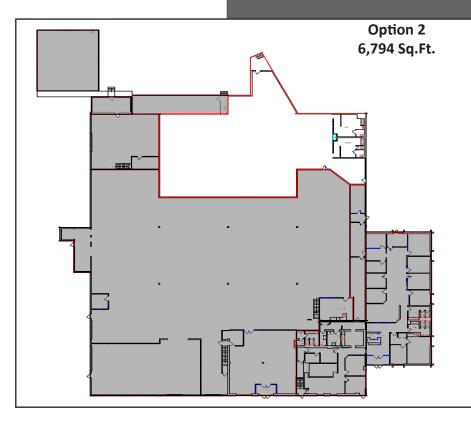

# **1415 28 Street NE**

6,794 Sq.Ft. Size: 1 Dock Loading Loading:

Power: **TBV** Zoning: I-G

Parking: 12 Assigned Stalls Approximately

Currently set up as a climbing center, but can be restored to office or warehouse space