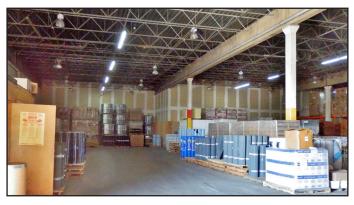

#### Warehouse and showroom with multiple configurations available and private, secured yard

Size: 21,163 Sq.Ft. Warehouse: 18,297 Sq.Ft. Showroom: 1,596 Sq.Ft. 2nd Floor Office: 753 Sq.Ft. Mezz Storage: 517 Sq.Ft. Loading: 2 Drive In

2 Dock Loading

Yard: 2 Acres Approx.

Private, Fenced,

Paved

Power: **TBV** 

Ceiling: 19' Under Truss

Zoning: I-G

Parking: 15 Assigned Stalls