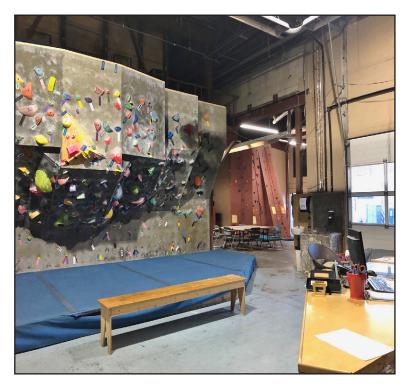

# **1415 28 Street NE**

6,794 Sq.Ft. Size: 1 Dock Loading Loading:

Power: **TBV** Zoning: I-G

Parking: 12 Assigned Stalls Approximately

Currently set up as a climbing center, but can be restored to office or warehouse space