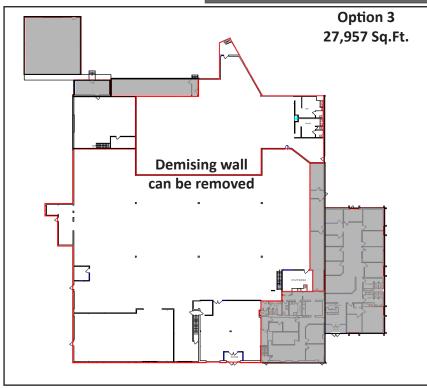

# **1415 28 Street NE**

Size:27,957 Sq.Ft.Warehouse:25,091 Sq.Ft.Showroom:1,596 Sq.Ft.2nd Floor Office:753 Sq.Ft.Mezz Storage:517 Sq.Ft.Loading:2 Drive In

3 Dock Loading

**Yard**: 2 Acres Approx.

Private, Fenced,

Paved

**Power**: TBV

**Ceiling**: 19' Under Truss

**Zoning**: I-G

**Parking**: 27 Assigned Stalls

Approximately

**Features**: Sump

**Asking Rate**: \$15.00/sq.ft. **Op. Costs**: \$7.33/sq.ft.