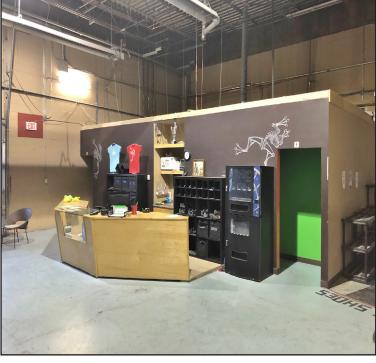

# **1415 28 Street NE**

6,794 Sq.Ft. Size: 1 Dock Loading Loading:

Power: **TBV** Zoning: I-G

Parking: 12 Assigned Stalls Approximately

Currently set up as a climbing center, but can be restored to office or warehouse space