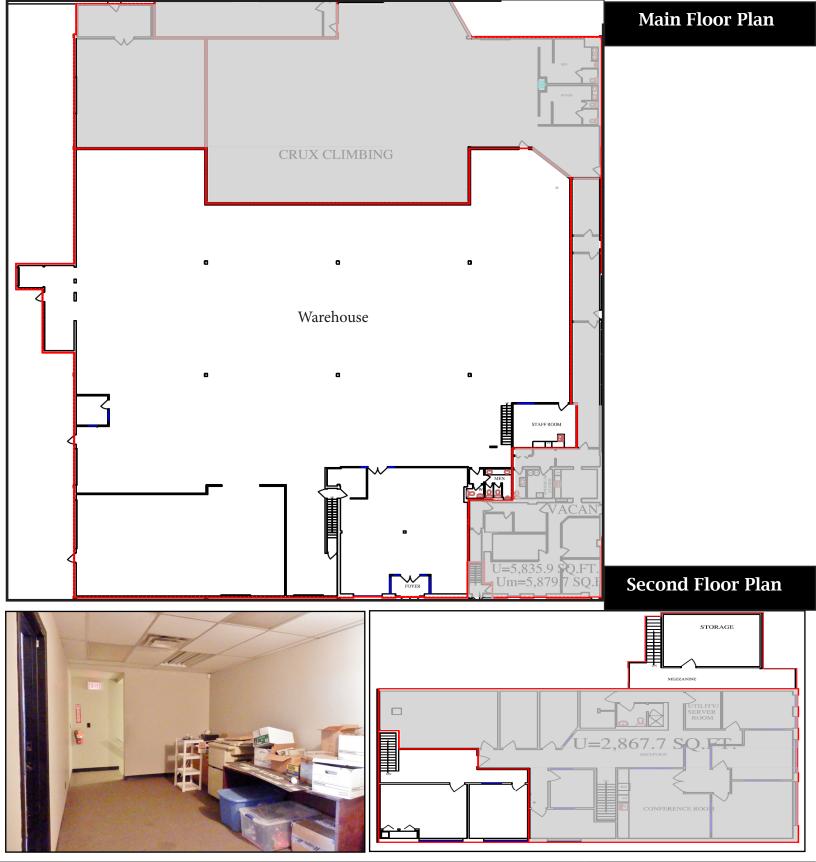

#### **Property Features**

Total Size:21,163 sq.ft.Showroom:1,596 sq.ft.Warehouse:18,297 sq.ft.Mezzanine Storage:517 sq.ft.Second Floor Office:753 sq.ft.

Yard: 2 Acres (approximately) - private, fenced, paved

**Loading**: 2 Dock Loading Doors

2 Drive-In Doors

Power: TBV

**Ceiling**: 19' under truss

**Zoning:** I-G

**Parking:** 15 Assigned Stalls

**Features**: Sump

**Asking Rate**: \$15.00/sq.ft. **Op Costs**: \$7.33/sq.ft.