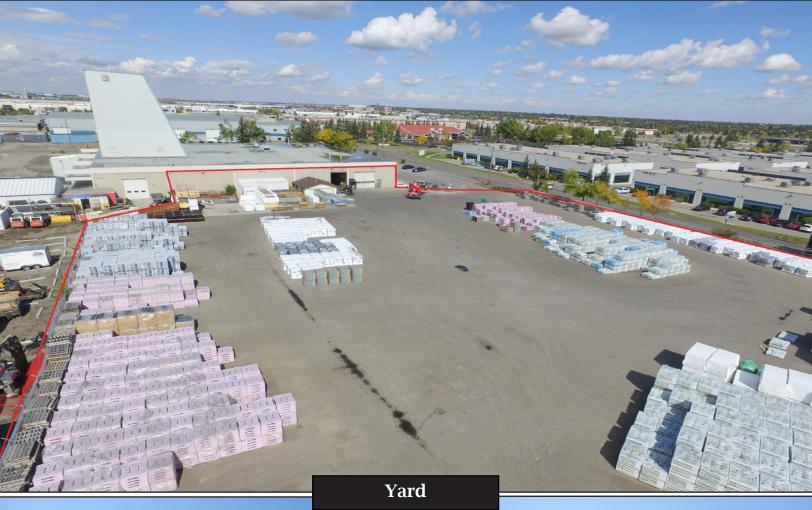

#### **Property Features**

Total Size:21,163 sq.ft.Showroom:1,596 sq.ft.Warehouse:18,297 sq.ft.Mezzanine Storage:517 sq.ft.Second Floor Office:753 sq.ft.

Yard: 2 Acres (approximately) - private, fenced, paved

**Location**: Meridian- Easy access to major routes such as:

Trans Canada Highway, Barlow Trail, 36 St NE,

Deerfoot Trail, Memorial Drive