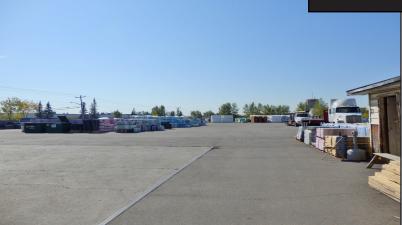

#### **Property Features**

Total Size:21,163 sq.ft.Showroom:1,596 sq.ft.Warehouse:18,297 sq.ft.Mezzanine Storage:517 sq.ft.Second Floor Office:753 sq.ft.

Yard: 2 Acres (approximately) - private, fenced, paved

**Loading**: 2 Dock Loading Doors

2 Drive-In Doors

Power: TBV

**Ceiling**: 19' under truss

**Zoning:** I-G

**Parking:** 15 Assigned Stalls

**Features**: Sump

**Asking Rate**: \$15.00/sq.ft. **Op Costs**: \$7.33/sq.ft.

**Location**: Meridian- Easy access to major routes such as:

Trans Canada Highway, Barlow Trail, 36 St NE,

Deerfoot Trail, Memorial Drive