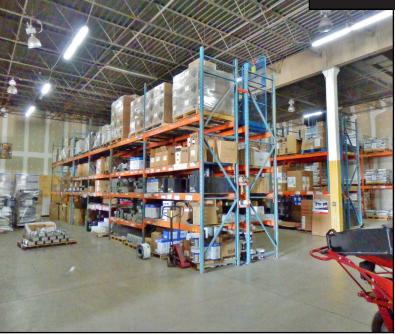

#### **Property Features**

Total Size:21,163 sq.ft.Showroom:1,596 sq.ft.Warehouse:18,297 sq.ft.Mezzanine Storage:517 sq.ft.Second Floor Office:753 sq.ft.

Yard: 2 Acres (approximately) - private, fenced, paved

**Loading**: 2 Dock Loading Doors

2 Drive-In Doors

Power: TBV

**Ceiling**: 19' under truss

**Zoning:** I-G

**Parking:** 15 Assigned Stalls

**Features**: Sump

**Asking Rate**: \$15.00/sq.ft. **Op Costs**: \$7.33/sq.ft.