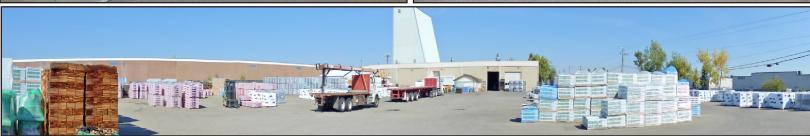

#### **Property Features**

Total Size:21,163 sq.ft.Showroom:1,596 sq.ft.Warehouse:18,297 sq.ft.Mezzanine Storage:517 sq.ft.Second Floor Office:753 sq.ft.

Yard: 2 Acres (approximately) - private, fenced, paved

**Loading**: 2 Dock Loading Doors

2 Drive-In Doors

Power: TBV

**Ceiling**: 19' under truss

**Zoning:** I-G

**Parking:** 15 Assigned Stalls

**Features**: Sump

**Asking Rate**: \$15.00/sq.ft. **Op Costs**: \$7.33/sq.ft.

**Location**: Meridian- Easy access to major routes such as:

Trans Canada Highway, Barlow Trail, 36 St NE,

Deerfoot Trail, Memorial Drive