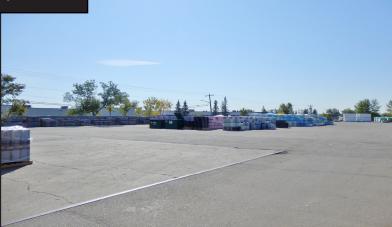

#### **Property Features**

Total Size:21,163 sq.ft.Showroom:1,596 sq.ft.Warehouse:18,297 sq.ft.Mezzanine Storage:517 sq.ft.Second Floor Office:753 sq.ft.

Yard: 2 Acres (approximately) - private, fenced, paved

**Loading**: 2 Dock Loading Doors

2 Drive-In Doors

Power: TBV

**Ceiling**: 19' under truss

**Zoning:** I-G

**Parking:** 15 Assigned Stalls

**Features**: Sump

**Asking Rate**: \$15.00/sq.ft. **Op Costs**: \$7.33/sq.ft.

**Location**: Meridian- Easy access to major routes such as:

Trans Canada Highway, Barlow Trail, 36 St NE,

Deerfoot Trail, Memorial Drive