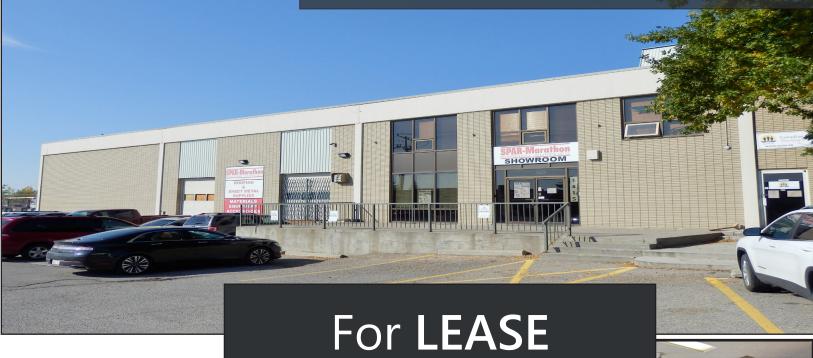

#### **Property Features**

Total Size:21,163 sq.ft.Showroom:1,596 sq.ft.Warehouse:18,297 sq.ft.Mezzanine Storage:517 sq.ft.Second Floor Office:753 sq.ft.

Yard: 2 Acres (approximately) - private, fenced, paved

**Loading**: 2 Dock Loading Doors

2 Drive-In Doors

Power: TBV

**Ceiling**: 19' under truss

**Zoning:** I-G

**Parking:** 15 Assigned Stalls

**Features**: Sump

**Asking Rate**: \$15.00/sq.ft. **Op Costs**: \$7.33/sq.ft.

**Location**: Meridian- Easy access to major routes such as:

Trans Canada Highway, Barlow Trail, 36 St NE,

Deerfoot Trail, Memorial Drive