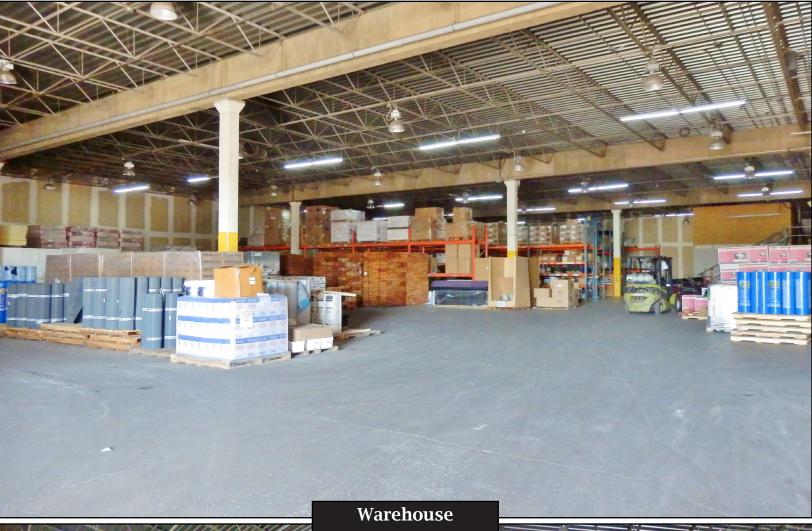

#### **Property Features**

Total Size:21,163 sq.ft.Showroom:1,596 sq.ft.Warehouse:18,297 sq.ft.Mezzanine Storage:517 sq.ft.Second Floor Office:753 sq.ft.

Yard: 2 Acres (approximately) - private, fenced, paved

**Loading**: 2 Dock Loading Doors

2 Drive-In Doors

Power: TBV

**Ceiling**: 19' under truss

**Zoning:** I-G

**Parking:** 15 Assigned Stalls

**Features**: Sump

**Asking Rate**: \$15.00/sq.ft. **Op Costs**: \$7.33/sq.ft.